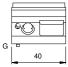

|
| Liquid collection container: | Estraibile e lavabile in lavastoviglie                               |
| Plate:                       | In mild steel                                                        |
| Upright Splash guard:        | On two sides (optional)                                              |
| Kit Gas:                     | Natural gas conversion kit 30/50 m/bar (tested with natural gas G20) |
|                              |                                                                      |

In order to constantly offer the best possible products we reserve the right to make changes on technical specifications without incurring any obligation for equipment previously or subsequently sold.



Gas griddle, smooth mild steel plate, top

## **Technical draw**







G: Gas connection 1/2"