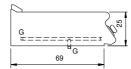

|
| Liquid collection container: | Estraibile e lavabile in lavastoviglie                               |
| Plate:                       | In mild steel                                                        |
| Upright Splash guard:        | On two sides (optional)                                              |
| Kit Gas:                     | Natural gas conversion kit 30/50 m/bar (tested with natural gas G20) |
|                              |                                                                      |

In order to constantly offer the best possible products we reserve the right to make changes on technical specifications without incurring any obligation for equipment previously or subsequently sold.



Gas griddle, smooth mild steel plate, top

## **Technical draw**







G: Gas connection 1/2"