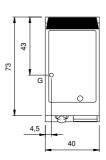

|
| Liquid collection container: | Estraibile e lavabile in lavastoviglie                               |
| Plate:                       | In mild steel                                                        |
| Upright Splash guard:        | On two sides (optional)                                              |
| Kit Gas:                     | Natural gas conversion kit 30/50 m/bar (tested with natural gas G20) |
|                              |                                                                      |

In order to constantly offer the best possible products we reserve the right to make changes on technical specifications without incurring any obligation for equipment previously or subsequently sold.



Gas griddle, smooth mild steel plate, top

## **Technical draw**







G: Gas connection 1/2"