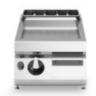

## **ROC 700**

Model: R70/40FTG/L/T

Market: Extra UE

Cod: MP01374113001

## **Technical data**

| Modularity:                         | Тор         |
|-------------------------------------|-------------|
| Dimension (mm):                     | 400x730x280 |
| Total gas power (Kcal/h):           | 5160        |
| Total gas power (kW):               | 6           |
| Cooking zone dimensions 1 (LxD mm): | 335x530     |
| Gas connection:                     | 1/2"        |
| Net volume (m3):                    | 0,082       |
| Packing dimensions (mm):            | 480x856x475 |
| Gross weight (kg):                  | 52,6        |
| Gross volume (m3):                  | 0,195       |

## **Features**

| Working top:                 | Made of AISI 304 stainless steel with a thickness of 20/10 mm        |
|------------------------------|----------------------------------------------------------------------|
| Material of plate:           | Mild steel                                                           |
| Plate finish:                | Smooth                                                               |
| Knobs:                       | Made of aluminum with IPX5 water protection                          |
| Flue:                        | Removable gas exhaust flue grill made of cast iron                   |
| Liquid collection container: | Estraibile e lavabile in lavastoviglie                               |
| Plate:                       | In mild steel                                                        |
| Upright Splash guard:        | On two sides (optional)                                              |
| Kit Gas:                     | Natural gas conversion kit 30/50 m/bar (tested with natural gas G20) |
|                              |                                                                      |

Gas griddle, smooth mild steel plate, top