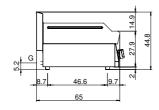

## **Technical draw**

G: Gas connection 1/2"

In order to constantly offer the best possible products we reserve the right to make changes on technical specifications without incurring any obligation for equipment previously or subsequently sold.