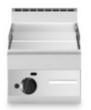

Gas griddle, smooth polished chromed plate, top

Gas griddle with polished chromed smooth plate Top in AISI 304 stainless steel thickness 8/10; covering in AISI 430 stainless steel 8/10; bottoms and internal parts in AISI 430 steel; internal reinforcements made of anti-corrosion material. (aluminised sheet metal). Cooking hotplate in chromed steel with high thermal conductivity for even temperature distribution. Provided with front groove, extractable drawer for grease collection and splash guard on three sides. Equipped with burner with pilot burner with piezoelectric ignition. Gas supplied by means of thermostatic safety valve with thermocouple and pilot burner for automatic burner lighting. 1 burner x 5.7 kW. Plate dimensions 395x520 mm.