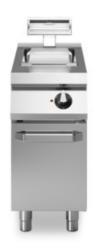

## **ROC 700**

Model: R70/40SPE/P Cod: MP01334123003

Heated chip dump, on cabinet with door

Heated chip dump, model on counter with door. Side panels, bottom and back made in stainless steel. Top made in AISI 304 thickness 20/10. designed for flush alignment. Louvered double bottom ot permit the drip of excess oil. Well suitable for GN 1/1 containers with 150 mm max. height. Infreared lamp located on the upper part for food heating. ON/OFF switch located on the board panel. Special design knobs to avoid water penetration in the control panel. Base completely made in stainless steel. Pressed hinged door. Ergonomic handle. Adjustable feet made in stainless steel. IPX5 protection rating. Electric power supply VAC 230 1N 50÷60 Hz - 1 kW.