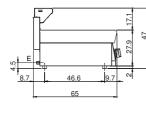

## **Technical draw**

E: Electric power

In order to constantly offer the best possible products we reserve the right to make changes on technical specifications without incurring any obligation for equipment previosly or subsequently sold.

## **Technical data**

| Modularity:               | Тор         |
|---------------------------|-------------|
| Dimension (mm):           | 400x650x300 |
| Total eletric power (kW): | 1           |
| Nr. Wells:                | 1           |
| Well litres 1:            | 25,5        |
| Electric power (V):       | 220-240     |
| Ampere (A):               | 5           |
| Phases:                   | 1           |
| Cable section (mmq):      | 3G1         |
| Frequency (Hz):           | 50-60       |
| Net volume (m3):          | 0,078       |
| Packing dimensions (mm):  | 477x776x612 |
| Gross weight (kg):        | 22          |
| Gross volume (m3):        | 0,227       |