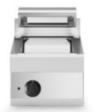

## FUN 650

Features

Model: F65/40SPE/T

Cod: MP01332122000

In order to constantly offer the best possible products we reserve the right to make changes on technical specifications without incurring any obligation for equipment previosly or subsequently sold.

Heated chip dump. The top, the bowl and the false bottom are made entirely of AISI 304 stainless steel; covering in AISI 430 stainless steel thickness 8/10; bottoms and internal parts in AISI 430 steel; internal reinforcements made of anti-corrosion material (aluminised sheet metal). Bowl GN 1/1 h. 15 cm Removable. Main switch. Ceramic infrared heating element. Indicator light to show heating element is in operation. Total power 1 kW. Electrical power supply V AC 230+1 50÷60 Hz.