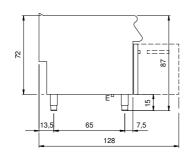

## **Technical data**

| Modularity:               | On cabinet with doors |
|---------------------------|-----------------------|
| Dimension (mm):           | 800x900x870           |
| Total eletric power (kW): | 40                    |
| Nr. Wells:                | 2                     |
| Well litres 1:            | 21                    |
| Well litres 2:            | 21                    |
| Well dimensions 1 (mm):   | 310x444x255           |
| Well dimensions 2 (mm):   | 310x444x255           |
| Electric power (V):       | 380-415               |
| Ampere (A):               | 61                    |
| Phases:                   | 3N                    |
| Cable section (mmq):      | 5G16                  |
| Frequency (Hz):           | 50-60                 |
| Net volume (m3):          | 0,626                 |
| Packing dimensions (mm):  | 880x1026x1109         |
| Gross weight (kg):        | 108,1                 |
| Gross volume (m3):        | 1,001                 |

## **Technical draw**

E: Electric power

In order to constantly offer the best possible products we reserve the right to make changes on technical specifications without incurring any obligation for equipment previously or subsequently sold.