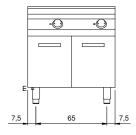

## **Technical data**

| Modularity:               | On cabinet with doors |
|---------------------------|-----------------------|
| Dimension (mm):           | 800x900x870           |
| Total eletric power (kW): | 40                    |
| Nr. Wells:                | 2                     |
| Well litres 1:            | 21                    |
| Well litres 2:            | 21                    |
| Well dimensions 1 (mm):   | 310x444x255           |
| Well dimensions 2 (mm):   | 310x444x255           |
| Electric power (V):       | 380-415               |
| Ampere (A):               | 61                    |
| Phases:                   | 3N                    |
| Cable section (mmq):      | 5G16                  |
| Frequency (Hz):           | 50-60                 |
| Net volume (m3):          | 0,626                 |
| Packing dimensions (mm):  | 880x1026x1109         |
| Gross weight (kg):        | 108,1                 |
| Gross volume (m3):        | 1,001                 |

## **Technical draw**

E: Electric power

In order to constantly offer the best possible products we reserve the right to make changes on technical specifications without incurring any obligation for equipment previously or subsequently sold.