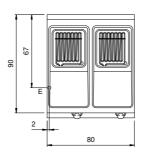

## **Technical data**

| Modularity:               | On cabinet with doors |
|---------------------------|-----------------------|
| Dimension (mm):           | 800x900x870           |
| Total eletric power (kW): | 40                    |
| Nr. Wells:                | 2                     |
| Well litres 1:            | 21                    |
| Well litres 2:            | 21                    |
| Well dimensions 1 (mm):   | 310x444x255           |
| Well dimensions 2 (mm):   | 310x444x255           |
| Electric power (V):       | 380-415               |
| Ampere (A):               | 61                    |
| Phases:                   | 3N                    |
| Cable section (mmq):      | 5G16                  |
| Frequency (Hz):           | 50-60                 |
| Net volume (m3):          | 0,626                 |
| Packing dimensions (mm):  | 880x1026x1109         |
| Gross weight (kg):        | 108,1                 |
| Gross volume (m3):        | 1,001                 |

## **Technical draw**

E: Electric power

In order to constantly offer the best possible products we reserve the right to make changes on technical specifications without incurring any obligation for equipment previously or subsequently sold.