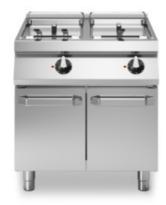

## **ROC 900**

Model: R90/80FRER/2V21/P Cod: MP01294124006

## **Features**

| Working top:     | Made of AISI 304 stainless steel with a thickness of 20/10 mm |
|------------------|---------------------------------------------------------------|
| Type of heating: | Direct                                                        |
| Knobs:           | Made of aluminum with IPX5 water protection                   |
| Heating:         | Rotating heating elements                                     |

Electric fryer 2 wells 21+21 liters, model on cabinet with doors. Side panels, bottom and back made in stainless steel. Top made in AISI 304 thickness 20/10. designed for flush alignment. Deep pressed wells made in stainless steel AISI 304 with radioused edges with front expansion zone for oil collection and cold zone for food particles collection. Heating elements in Stainless steel AISI 304 located inside the well and revolving by 90° for an easy well cleaning. Temperature control by mechanical thermostat. Safety thermostat with manual reset. Lamp on control panel to indicate heating activaton. Special design knobs to avoid water penetration in the control panel. Adjustable feet made in stainless steel. IPX5 protection rating. Electric power supply VAC 400 3N 50÷60 Hz - 40 kW.