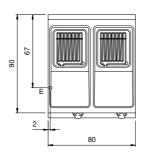

## **Technical draw**

E: Electric power

In order to constantly offer the best possible products we reserve the right to make changes on technical specifications without incurring any obligation for equipment previously or subsequently sold.

## **Technical data**

| Modularity:               | On cabinet with doors |
|---------------------------|-----------------------|
| Dimension (mm):           | 800x900x870           |
| Total eletric power (kW): | 34                    |
| Nr. Wells:                | 2                     |
| Well litres 1:            | 17                    |
| Well litres 2:            | 17                    |
| Well dimensions 1 (mm):   | 310x345x255           |
| Well dimensions 2 (mm):   | 310x345x255           |
| Electric power (V):       | 380-415               |
| Ampere (A):               | 52                    |
| Phases:                   | 3N                    |
| Cable section (mmq):      | 5G10                  |
| Frequency (Hz):           | 50-60                 |
| Net volume (m3):          | 0,626                 |
| Packing dimensions (mm):  | 880x1026x1109         |
| Gross weight (kg):        | 102,1                 |
| Gross volume (m3):        | 1,001                 |