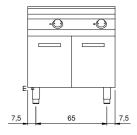

## **Technical draw**

E: Electric power

In order to constantly offer the best possible products we reserve the right to make changes on technical specifications without incurring any obligation for equipment previously or subsequently sold.

## **Technical data**

| Modularity:               | On cabinet with doors |
|---------------------------|-----------------------|
| Dimension (mm):           | 800x900x870           |
| Total eletric power (kW): | 34                    |
| Nr. Wells:                | 2                     |
| Well litres 1:            | 17                    |
| Well litres 2:            | 17                    |
| Well dimensions 1 (mm):   | 310x345x255           |
| Well dimensions 2 (mm):   | 310x345x255           |
| Electric power (V):       | 380-415               |
| Ampere (A):               | 52                    |
| Phases:                   | 3N                    |
| Cable section (mmq):      | 5G10                  |
| Frequency (Hz):           | 50-60                 |
| Net volume (m3):          | 0,626                 |
| Packing dimensions (mm):  | 880x1026x1109         |
| Gross weight (kg):        | 102,1                 |
| Gross volume (m3):        | 1,001                 |