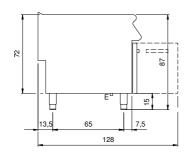

## **Technical draw**

E: Electric power

In order to constantly offer the best possible products we reserve the right to make changes on technical specifications without incurring any obligation for equipment previously or subsequently sold.

## **Technical data**

| Modularity:               | On cabinet with doors |
|---------------------------|-----------------------|
| Dimension (mm):           | 800x900x870           |
| Total eletric power (kW): | 34                    |
| Nr. Wells:                | 2                     |
| Well litres 1:            | 17                    |
| Well litres 2:            | 17                    |
| Well dimensions 1 (mm):   | 310x345x255           |
| Well dimensions 2 (mm):   | 310x345x255           |
| Electric power (V):       | 380-415               |
| Ampere (A):               | 52                    |
| Phases:                   | 3N                    |
| Cable section (mmq):      | 5G10                  |
| Frequency (Hz):           | 50-60                 |
| Net volume (m3):          | 0,626                 |
| Packing dimensions (mm):  | 880x1026x1109         |
| Gross weight (kg):        | 102,1                 |
| Gross volume (m3):        | 1,001                 |