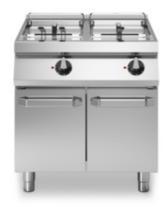

## **ROC 900**

Model: R90/80FRER/2V17/P Cod: MP01294124004

Electric fryer 2 wells 17+17 liters, model on cabinet with doors. Side panels, bottom and back made in stainless steel. Top made in AISI 304 thickness 20/10. designed for flush alignment. Deep pressed wells made in stainless steel AISI 304 with radioused edges with front expansion zone for oil collection and cold zone for food particles collection. Heating elements in Stainless steel AISI 304 located inside the well and revolving by 90° for an easy well cleaning. Temperature control by mechanical thermostat. Safety thermostat with manual reset. Lamp on control panel to indicate heating activaton. Special design knobs to avoid water penetration in the control panel. Adjustable feet made in stainless steel. IPX5 protection rating. Electric power supply VAC 400 3N 50÷60 Hz - 33 kW.