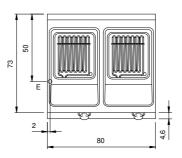

## **Technical data**

| Modularity:               | On cabinet with doors |
|---------------------------|-----------------------|
| Dimension (mm):           | 800x730x870           |
| Total eletric power (kW): | 24                    |
| Nr. Wells:                | 2                     |
| Well litres 1:            | 13                    |
| Well litres 2:            | 13                    |
| Well dimensions 1 (mm):   | 240x345x255           |
| Well dimensions 2 (mm):   | 240x345x255           |
| Electric power (V):       | 380-415               |
| Ampere (A):               | 37                    |
| Phases:                   | 3N                    |
| Cable section (mmq):      | 5G6                   |
| Frequency (Hz):           | 50-60                 |
| Net volume (m3):          | 0,508                 |
| Packing dimensions (mm):  | 880x856x1109          |
| Gross weight (kg):        | 86,6                  |
| Gross volume (m3):        | 0,835                 |

## **Technical draw**

E: Electric power

In order to constantly offer the best possible products we reserve the right to make changes on technical specifications without incurring any obligation for equipment previously or subsequently sold.