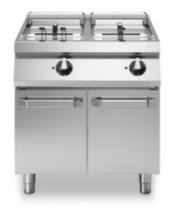

## **ROC 700**

Model: R70/80FRER/2V13/P Cod: MP01294123002

Electric fryer 2 wells 13+13 liters, model on counter with doors. Side panels, bottom and back made in stainless steel. Top made in AISI 304 thickness 20/10. designed for flush alignment. Deep pressed wells made in stainless steel AISI 304 with radioused edges with front expansion zone for oil collection and cold zone for food particles collection. Heating elements in Stainless steel AISI 304 located inside the well and revolving by 90° for an easy well cleaning. Temperature control by mechanical thermostat. Safety thermostat with manual reset. Lamp on control panel to indicate heating activaton. Special design knobs to avoid water penetration in the control panel. Adjustable feet made in stainless steel. IPX5 protection rating. Electric power supply VAC 400 3N 50÷60 Hz - 24 kW.