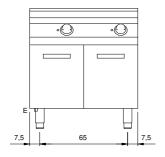

## **Technical data**

| Modularity:               | On cabinet with doors |
|---------------------------|-----------------------|
| Dimension (mm):           | 800x730x870           |
| Total eletric power (kW): | 24                    |
| Nr. Wells:                | 2                     |
| Well litres 1:            | 13                    |
| Well litres 2:            | 13                    |
| Well dimensions 1 (mm):   | 240x345x255           |
| Well dimensions 2 (mm):   | 240x345x255           |
| Electric power (V):       | 380-415               |
| Ampere (A):               | 37                    |
| Phases:                   | 3N                    |
| Cable section (mmq):      | 5G6                   |
| Frequency (Hz):           | 50-60                 |
| Net volume (m3):          | 0,508                 |
| Packing dimensions (mm):  | 880x856x1109          |
| Gross weight (kg):        | 86,6                  |
| Gross volume (m3):        | 0,835                 |

## **Technical draw**

E: Electric power

In order to constantly offer the best possible products we reserve the right to make changes on technical specifications without incurring any obligation for equipment previously or subsequently sold.