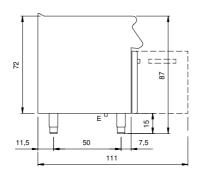

## **Technical data**

| Modularity:               | On cabinet with doors |
|---------------------------|-----------------------|
| Dimension (mm):           | 800x730x870           |
| Total eletric power (kW): | 24                    |
| Nr. Wells:                | 2                     |
| Well litres 1:            | 13                    |
| Well litres 2:            | 13                    |
| Well dimensions 1 (mm):   | 240x345x255           |
| Well dimensions 2 (mm):   | 240x345x255           |
| Electric power (V):       | 380-415               |
| Ampere (A):               | 37                    |
| Phases:                   | 3N                    |
| Cable section (mmq):      | 5G6                   |
| Frequency (Hz):           | 50-60                 |
| Net volume (m3):          | 0,508                 |
| Packing dimensions (mm):  | 880x856x1109          |
| Gross weight (kg):        | 86,6                  |
| Gross volume (m3):        | 0,835                 |

## **Technical draw**

E: Electric power

In order to constantly offer the best possible products we reserve the right to make changes on technical specifications without incurring any obligation for equipment previously or subsequently sold.