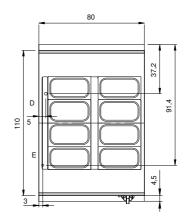

## **Technical data**

| Modularity:               | On cabinet with doors |
|---------------------------|-----------------------|
| Dimension (mm):           | 800x1100x870          |
| Total eletric power (kW): | 4,4                   |
| Nr. Wells:                | 1                     |
| Well litres 1:            | 52                    |
| Well dimensions 1 (mm):   | 730x685x155           |
| Electric power (V):       | 380-415               |
| Ampere (A):               | 10                    |
| Phases:                   | 3N                    |
| Cable section (mmq):      | 5G1,5                 |
| Frequency (Hz):           | 50-60                 |
| Drain size:               | 1"                    |
| Net volume (m3):          | 0,766                 |
| Packing dimensions (mm):  | 880x1272x1274         |
| Gross weight (kg):        | 111                   |
| Gross volume (m3):        | 1,426                 |