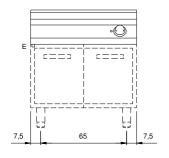

## **Technical data**

| Modularity:               | On cabinet with doors |
|---------------------------|-----------------------|
| Dimension (mm):           | 800x900x870           |
| Total eletric power (kW): | 4,4                   |
| Nr. Wells:                | 1                     |
| Well litres 1:            | 52                    |
| Well dimensions 1 (mm):   | 730x685x155           |
| Electric power (V):       | 380-415               |
| Ampere (A):               | 10                    |
| Phases:                   | 3N                    |
| Cable section (mmq):      | 5G1,5                 |
| Frequency (Hz):           | 50-60                 |
| Drain size:               | 1"                    |
| Net volume (m3):          | 0,626                 |
| Packing dimensions (mm):  | 880x1026x1109         |
| Gross weight (kg):        | 84,3                  |
| Gross volume (m3):        | 1,001                 |

## **Technical draw**

E: Electric power

D: Drain for water

In order to constantly offer the best possible products we reserve the right to make changes on technical specifications without incurring any obligation for equipment previously or subsequently sold.