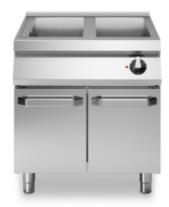

## **ROC 900**

Model: R90/80BME/P Cod: MP01254124005

## **Features**

| Working top:  | Made of AISI 304 stainless steel with a thickness of 20/10 mm                          |
|---------------|----------------------------------------------------------------------------------------|
| Knobs:        | Made of aluminum with IPX5 water protection                                            |
| Handles:      | The brushed aluminum handles allow for a secure and sturdy grip with a ergonomic lines |
| Water inflow: | Manual input                                                                           |

Electric bain-marie 2 GN (1+1/3), model on cabinet with door. Side panels, bottom and back made in stainless steel. Top made in AISI 304 thickness 20/10 designed for flush alignment. Well made in stainless steel AISI 304. Heating by means of armoured heating elements located under the well. Temperature control by means of thermostat with regulation from 30 °C to 90 °C. Safety thermostat with manual reset which stop heating in case of water lack in the well. Water drain by means of overflow system and vertical drain. Lamp on control panel to indicate heating activation. Special design knobs to avoid water penetration in the control panel. Base completely made in stainless steel. Pressed hinged doors. Ergonomic handles. Adjustable feet made in stainless steel. IPX5 protection rating. Electric power supply VAC 230 1N 50÷60 Hz - 2,2 kW.