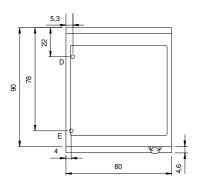

## **Technical data**

| Modularity:               | On cabinet with doors |
|---------------------------|-----------------------|
| Dimension (mm):           | 800x900x870           |
| Total eletric power (kW): | 4,4                   |
| Nr. Wells:                | 1                     |
| Well litres 1:            | 52                    |
| Well dimensions 1 (mm):   | 730x685x155           |
| Electric power (V):       | 380-415               |
| Ampere (A):               | 10                    |
| Phases:                   | 3N                    |
| Cable section (mmq):      | 5G1,5                 |
| Frequency (Hz):           | 50-60                 |
| Drain size:               | 1"                    |
| Net volume (m3):          | 0,626                 |
| Packing dimensions (mm):  | 880x1026x1109         |
| Gross weight (kg):        | 84,3                  |
| Gross volume (m3):        | 1,001                 |

## **Technical draw**

E: Electric power

D: Drain for water

In order to constantly offer the best possible products we reserve the right to make changes on technical specifications without incurring any obligation for equipment previously or subsequently sold.