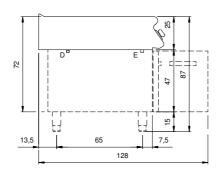

## **Technical data**

| Modularity:               | On cabinet with doors |
|---------------------------|-----------------------|
| Dimension (mm):           | 800x900x870           |
| Total eletric power (kW): | 4,4                   |
| Nr. Wells:                | 1                     |
| Well litres 1:            | 52                    |
| Well dimensions 1 (mm):   | 730x685x155           |
| Electric power (V):       | 380-415               |
| Ampere (A):               | 10                    |
| Phases:                   | 3N                    |
| Cable section (mmq):      | 5G1,5                 |
| Frequency (Hz):           | 50-60                 |
| Drain size:               | 1"                    |
| Net volume (m3):          | 0,626                 |
| Packing dimensions (mm):  | 880x1026x1109         |
| Gross weight (kg):        | 84,3                  |
| Gross volume (m3):        | 1,001                 |

## **Technical draw**

E: Electric power

D: Drain for water

In order to constantly offer the best possible products we reserve the right to make changes on technical specifications without incurring any obligation for equipment previously or subsequently sold.