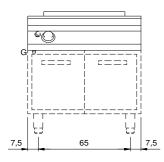

## **Technical draw**

G: Gas connection 1/2"

D: Drain for water

In order to constantly offer the best possible products we reserve the right to make changes on technical specifications without incurring any obligation for equipment previously or subsequently sold.