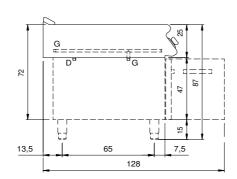

## **Technical draw**

G: Gas connection 1/2"

D: Drain for water

In order to constantly offer the best possible products we reserve the right to make changes on technical specifications without incurring any obligation for equipment previously or subsequently sold.