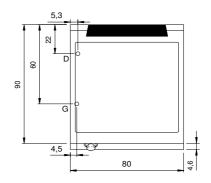

## **Technical draw**

G: Gas connection 1/2"

D: Drain for water

In order to constantly offer the best possible products we reserve the right to make changes on technical specifications without incurring any obligation for equipment previously or subsequently sold.