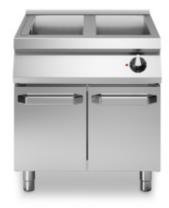

## **ROC 900**

Model: R90/80BMG/P Cod: MP01254114005

Gas bain marie, on cabinet with doors

Gas bain-marie 2 GN (1/1 + 1/3), model on cabinet with doors. Side panels, bottom and back made in stainless steel. Top made in AISI 304 thickness 20/10 designed for flush alignment. Rear flue made in enamelled cast-iron. Well made in stainless steel AISI 304. Heating by means of steel burner with stabilized flame complete with pilot flame and safety thermocouple. Gas supply by means of safety tap with temperature regulation from 30 °C to 90 °C. Ignition by piezoelectric device. Water drain by means of overflow system and vertical drain. Special design knobs to avoid water penetration in the control panel. Base completely made in stainless steel. Presses hinged doors Ergonomic handles. Adjustable feet made in stainless steel. IPX5 protection rating. Gas total power 6 kW.