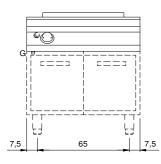

## **Technical draw**

G: Gas connection 1/2"

D: Drain for water

In order to constantly offer the best possible products we reserve the right to make changes on technical specifications without incurring any obligation for equipment previously or subsequently sold.

## **Technical data**

| Modularity:               | On open cabinet |
|---------------------------|-----------------|
| Dimension (mm):           | 800x900x870     |
| Total gas power (Kcal/h): | 5160            |
| Total gas power (kW):     | 6               |
| Nr. Wells:                | 1               |
| Well litres 1:            | 52              |
| Well dimensions 1 (mm):   | 730x685x155     |
| Gas connection:           | 1/2"            |
| Drain size:               | 1"              |
| Net volume (m3):          | 0,626           |
| Packing dimensions (mm):  | 880x1026x1109   |
| Gross weight (kg):        | 81              |
| Gross volume (m3):        | 1,001           |