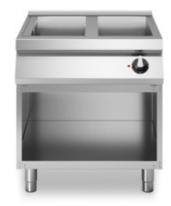

## **ROC 900**

Model: R90/80BMG/A Cod: MP01254114004

Gas bain-marie GN 1/1 + 1/3, model on open cabinet. Side panels, bottom and back made in stainless steel. Top made in AISI 304 thickness 20/10 designed for flush alignment. Rear flue made in enamelled cast-iron. Well made in stainless steel AISI 304. Heating by means of steel burner with stabilized flame complete with pilot flame and safety thermocouple. Gas supply by means of safety tap with temperature regulation from 30 °C to 90 °C. Ignition by piezoelectric device. Water drain by means of overflow system and vertical drain. Special design knobs to avoid water penetration in the control panel. Base completely made in stainless steel. Adjustable feet made in stainless steel. IPX5 protection rating. Gas total power 6 kW.