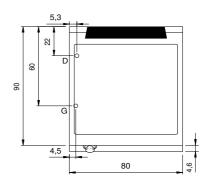

## **Technical draw**

G: Gas connection 1/2"

D: Drain for water

In order to constantly offer the best possible products we reserve the right to make changes on technical specifications without incurring any obligation for equipment previously or subsequently sold.

## **Technical data**

| Modularity:               | On open cabinet |
|---------------------------|-----------------|
| Dimension (mm):           | 800x900x870     |
| Total gas power (Kcal/h): | 5160            |
| Total gas power (kW):     | 6               |
| Nr. Wells:                | 1               |
| Well litres 1:            | 52              |
| Well dimensions 1 (mm):   | 730x685x155     |
| Gas connection:           | 1/2"            |
| Drain size:               | 1"              |
| Net volume (m3):          | 0,626           |
| Packing dimensions (mm):  | 880x1026x1109   |
| Gross weight (kg):        | 81              |
| Gross volume (m3):        | 1,001           |