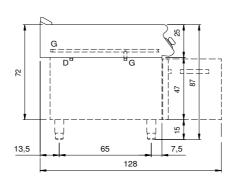

## **Technical draw**

G: Gas connection 1/2"

D: Drain for water

In order to constantly offer the best possible products we reserve the right to make changes on technical specifications without incurring any obligation for equipment previously or subsequently sold.

## **Technical data**

| Modularity:               | On open cabinet |
|---------------------------|-----------------|
| Dimension (mm):           | 800x900x870     |
| Total gas power (Kcal/h): | 5160            |
| Total gas power (kW):     | 6               |
| Nr. Wells:                | 1               |
| Well litres 1:            | 52              |
| Well dimensions 1 (mm):   | 730x685x155     |
| Gas connection:           | 1/2"            |
| Drain size:               | 1"              |
| Net volume (m3):          | 0,626           |
| Packing dimensions (mm):  | 880x1026x1109   |
| Gross weight (kg):        | 81              |
| Gross volume (m3):        | 1,001           |