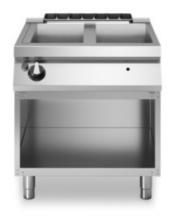

## **ROC 700**

Model: R70/80BMG/A Cod: MP01254113004

Gas bain-marie GN 1/1, model on open counter. Side panels, bottom and back made in stainless steel. Top made in AISI 304 thickness 20/10 designed for flush alignment. Rear flue made in enamelled cast-iron. Well made in stainless steel AISI 304. Heating by means of steel burner with stabilized flame complete with pilot flame and safety thermocouple. Gas supply by means of safety tap with temperature regulation from 30 °C to 90 °C. Ignition by piezoelectric device. Water drain by means of overflow system and vertical drain. Special design knobs to avoid water penetration in the control panel.Base completely made in stainless steel. Adjustable feet made in stainless steel. IPX5 protection rating. Gas total power 6 kW.