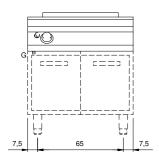

## **Technical draw**

G: Gas connection 1/2"

D: Drain for water

In order to constantly offer the best possible products we reserve the right to make changes on technical specifications without incurring any obligation for equipment previously or subsequently sold.