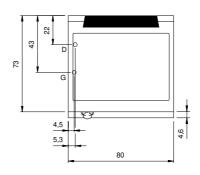

## **Technical draw**

G: Gas connection 1/2"

D: Drain for water

In order to constantly offer the best possible products we reserve the right to make changes on technical specifications without incurring any obligation for equipment previously or subsequently sold.