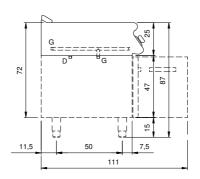

## **Technical draw**

G: Gas connection 1/2"

D: Drain for water

In order to constantly offer the best possible products we reserve the right to make changes on technical specifications without incurring any obligation for equipment previously or subsequently sold.