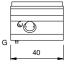

## **Technical draw**

G: Gas connection 1/2"

Drain for water

In order to constantly offer the best possible products we reserve the right to make changes on technical specifications without incurring any obligation for equipment previously or subsequently sold.