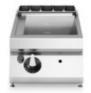

## **ROC 700**

Model: R70/40BMG/T Cod: MP01254113000

## **Features**

| Working top:  | Made of AISI 304 stainless steel with a thickness of 20/10 mm        |
|---------------|----------------------------------------------------------------------|
| Knobs:        | Made of aluminum with IPX5 water protection                          |
| Flue:         | Removable gas exhaust flue grill made of cast iron                   |
| Water inflow: | Manual input                                                         |
| Kit Gas:      | Natural gas conversion kit 30/50 m/bar (tested with natural gas G20) |

Gas bain-marie GN 1/1, counter top model. Side panels, bottom and back made in stainless steel. Top made in AISI 304 thickness 20/10 designed for flush alignment. Rear flue made in enamelled cast-iron. Well made in stainless steel AISI 304. Heating by means of steel burner with stabilized flame complete with pilot flame and safety thermocouple. Gas supply by means of safety tap with temperature regulation from 30 °C to 90 °C. Ignition by piezoelectric device. Water drain by means of overflow system and vertical drain. Special design knobs to avoid water penetration in the control panel. Adjustable feet. IPX5 protection rating. Gas total power 3 kW.