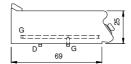

## **Technical draw**

G: Gas connection 1/2"

Drain for water

In order to constantly offer the best possible products we reserve the right to make changes on technical specifications without incurring any obligation for equipment previously or subsequently sold.