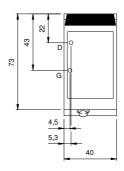

## **Technical draw**

G: Gas connection 1/2"

Drain for water

In order to constantly offer the best possible products we reserve the right to make changes on technical specifications without incurring any obligation for equipment previously or subsequently sold.