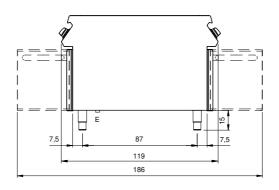

## **Technical data**

| Modularity:               | On open cabinet |
|---------------------------|-----------------|
| Dimension (mm):           | 1000x1100x870   |
| Total eletric power (kW): | 20              |
| Electric power (V):       | 380-415         |
| Ampere (A):               | 30,5            |
| Phases:                   | 3N              |
| Cable section (mmq):      | 5G6             |
| Frequency (Hz):           | 50-60           |
| Net volume (m3):          | 0,957           |
| Packing dimensions (mm):  | 1280x1272x1274  |
| Gross weight (kg):        | 128             |
| Gross volume (m3):        | 2,074           |

## **Technical draw**

E: Electric power

In order to constantly offer the best possible products we reserve the right to make changes on technical specifications without incurring any obligation for equipment previously or subsequently sold.