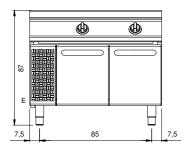

## **Technical data**

| Modularity:               | On open cabinet |
|---------------------------|-----------------|
| Dimension (mm):           | 1000x1100x870   |
| Total eletric power (kW): | 20              |
| Electric power (V):       | 380-415         |
| Ampere (A):               | 30,5            |
| Phases:                   | 3N              |
| Cable section (mmq):      | 5G6             |
| Frequency (Hz):           | 50-60           |
| Net volume (m3):          | 0,957           |
| Packing dimensions (mm):  | 1280x1272x1274  |
| Gross weight (kg):        | 128             |
| Gross volume (m3):        | 2,074           |

## **Technical draw**

E: Electric power

In order to constantly offer the best possible products we reserve the right to make changes on technical specifications without incurring any obligation for equipment previously or subsequently sold.