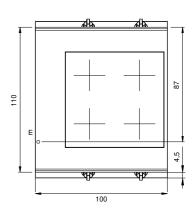

## **Technical data**

| Modularity:               | On open cabinet |
|---------------------------|-----------------|
| Dimension (mm):           | 1000x1100x870   |
| Total eletric power (kW): | 20              |
| Electric power (V):       | 380-415         |
| Ampere (A):               | 30,5            |
| Phases:                   | 3N              |
| Cable section (mmq):      | 5G6             |
| Frequency (Hz):           | 50-60           |
| Net volume (m3):          | 0,957           |
| Packing dimensions (mm):  | 1280x1272x1274  |
| Gross weight (kg):        | 128             |
| Gross volume (m3):        | 2,074           |

## **Technical draw**

E: Electric power

In order to constantly offer the best possible products we reserve the right to make changes on technical specifications without incurring any obligation for equipment previously or subsequently sold.