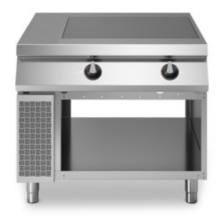

Induction plate, 4 cooking zones, on open cabinet

Induction hob with 4 cooking zones, model on open cabinet. Side panels, bottom and back made of stainless steel. Glass ceramic hob sealed to the top. Lateral flue made of stainless steel. Top designed for flush alignment. Heating is activated by the pots detection system when they are in contact with the plate equipped with 4 indipendent cooking zones each with 5 kW. Cooking zone marked with a screen printed outline on the glass. Lamps on control panel to indicate heating activation and the proper equipment operation designed for flush alignment. Special design knobs to avoid water penetration in the control panel on both sides. Base completely made of stainless steel. Adjustable feet made of stainless steel. IPX5 protection rating. Electric power supply VAC 400 3N 50÷60 Hz - 20 kW.

## **Features**

| Working top: | Made of AISI 304 stainless steel with a thickness of 2 mm |
|--------------|-----------------------------------------------------------|
| Knobs:       | Made of aluminum with IPX5 water protection               |
| Flue:        | Made of AISI 304 stainless steel                          |