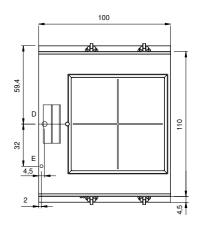

## **Technical data**

| Modularity:               | On cabinet with doors |
|---------------------------|-----------------------|
| Dimension (mm):           | 1000x1100x870         |
| Total eletric power (kW): | 13,6                  |
| Electric power (V):       | 380-415               |
| Ampere (A):               | 31                    |
| Phases:                   | 3N                    |
| Cable section (mmq):      | 5G6                   |
| Frequency (Hz):           | 50-60                 |
| Drain size:               | 1"                    |
| Net volume (m3):          | 0,957                 |
| Packing dimensions (mm):  | 1280x1272x1274        |
| Gross weight (kg):        | 172                   |
| Gross volume (m3):        | 2,074                 |

## **Technical draw**

E: Electric power

In order to constantly offer the best possible products we reserve the right to make changes on technical specifications without incurring any obligation for equipment previously or subsequently sold.