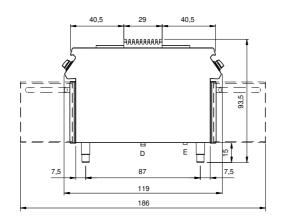

## **Technical data**

| Modularity:               | On cabinet with doors |
|---------------------------|-----------------------|
| Dimension (mm):           | 1000x1100x870         |
| Total eletric power (kW): | 13,6                  |
| Electric power (V):       | 380-415               |
| Ampere (A):               | 31                    |
| Phases:                   | 3N                    |
| Cable section (mmq):      | 5G6                   |
| Frequency (Hz):           | 50-60                 |
| Drain size:               | 1"                    |
| Net volume (m3):          | 0,957                 |
| Packing dimensions (mm):  | 1280x1272x1274        |
| Gross weight (kg):        | 172                   |
| Gross volume (m3):        | 2,074                 |

## **Technical draw**

E: Electric power

In order to constantly offer the best possible products we reserve the right to make changes on technical specifications without incurring any obligation for equipment previously or subsequently sold.