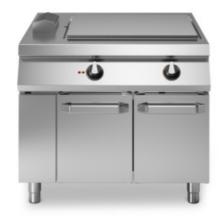

Electric solid top, on cabinet with doors

Electric solid top with 4 zones, model on cabinet with doors. Side panels, bottom and back made of stainless steel. Top made of AISI 304 thickness 20/10 with control edge for liquid collection. Lateral flue made of stainless steel; designed for flush alignment. Cooking plate made with high thick steel 16M06. 4 indipendent cooking zones each with 3.4 kW power, marked with a satin cooking surface. Safety thermosat with automatic recovery. Lamp to indicate heating activation and proper working of the equipment. Special design knobs to avoid water penetration in the control panel on both sides. Base completely made of stainless steel. Doors with stainless steel tubular handle. Adjustable feet made of stainless steel. IPX5 protection rating. Electric power supply VAC 400 3N 50÷60 Hz - 13,6 kW.