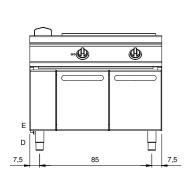

## **Technical data**

| Modularity:               | On cabinet with doors |
|---------------------------|-----------------------|
| Dimension (mm):           | 1000x1100x870         |
| Total eletric power (kW): | 13,6                  |
| Electric power (V):       | 380-415               |
| Ampere (A):               | 31                    |
| Phases:                   | 3N                    |
| Cable section (mmq):      | 5G6                   |
| Frequency (Hz):           | 50-60                 |
| Drain size:               | 1"                    |
| Net volume (m3):          | 0,957                 |
| Packing dimensions (mm):  | 1280x1272x1274        |
| Gross weight (kg):        | 172                   |
| Gross volume (m3):        | 2,074                 |

## **Technical draw**

E: Electric power

In order to constantly offer the best possible products we reserve the right to make changes on technical specifications without incurring any obligation for equipment previously or subsequently sold.