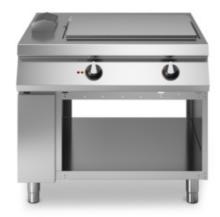

Electric solid top with 4 zones, model on open cabinet. Side panels, bottom and back made of stainless steel. Top made of AISI 304 thickness 20/10 with control edge for liquid collection. Lateral flue made of stainless steel; designed for flush alignment. Cooking plate made with high thick steel 16M06. 4 indipendent cooking zones each with 3.4 kW power, marked with a satin cooking surface. Safety thermosat with automatic recovery. Lamp to indicate heating activation and proper working of the equipment. Special design knobs to avoid water penetration in the control panel on both sides. Base completely made of stainless steel. Doors with stainless steel tubular handle. Adjustable feet made of stainless steel. IPX5 protection rating. Electric power supply VAC 400 3N 50÷60 Hz - 13,6 kW.