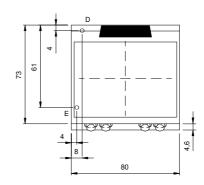

## **Technical data**

| Modularity:               | On cabinet with doors |
|---------------------------|-----------------------|
| Dimension (mm):           | 800x730x870           |
| Total eletric power (kW): | 10                    |
| Electric power (V):       | 380-415               |
| Ampere (A):               | 23                    |
| Phases:                   | 3N                    |
| Cable section (mmq):      | 5G4                   |
| Frequency (Hz):           | 50-60                 |
| Drain size:               | 1"                    |
| Net volume (m3):          | 0,508                 |
| Packing dimensions (mm):  | 880x856x1109          |
| Gross weight (kg):        | 120                   |
| Gross volume (m3):        | 0,835                 |

## **Technical draw**

E: Electric power

D: Drain for water

In order to constantly offer the best possible products we reserve the right to make changes on technical specifications without incurring any obligation for equipment previously or subsequently sold.