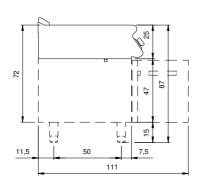

## **Technical data**

| Modularity:               | On cabinet with doors |
|---------------------------|-----------------------|
| Dimension (mm):           | 800x730x870           |
| Total eletric power (kW): | 10                    |
| Electric power (V):       | 380-415               |
| Ampere (A):               | 23                    |
| Phases:                   | 3N                    |
| Cable section (mmq):      | 5G4                   |
| Frequency (Hz):           | 50-60                 |
| Drain size:               | 1"                    |
| Net volume (m3):          | 0,508                 |
| Packing dimensions (mm):  | 880x856x1109          |
| Gross weight (kg):        | 120                   |
| Gross volume (m3):        | 0,835                 |

## **Technical draw**

E: Electric power

D: Drain for water

In order to constantly offer the best possible products we reserve the right to make changes on technical specifications without incurring any obligation for equipment previously or subsequently sold.