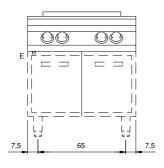

## **Technical data**

| Modularity:               | On cabinet with doors |
|---------------------------|-----------------------|
| Dimension (mm):           | 800x730x870           |
| Total eletric power (kW): | 10                    |
| Electric power (V):       | 380-415               |
| Ampere (A):               | 23                    |
| Phases:                   | 3N                    |
| Cable section (mmq):      | 5G4                   |
| Frequency (Hz):           | 50-60                 |
| Drain size:               | 1"                    |
| Net volume (m3):          | 0,508                 |
| Packing dimensions (mm):  | 880x856x1109          |
| Gross weight (kg):        | 120                   |
| Gross volume (m3):        | 0,835                 |

## **Technical draw**

E: Electric power

D: Drain for water

In order to constantly offer the best possible products we reserve the right to make changes on technical specifications without incurring any obligation for equipment previously or subsequently sold.