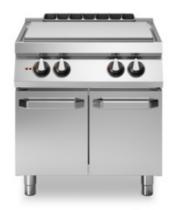

## **ROC 700**

Model: R70/80TPE/P Cod: MP01054123003

Electric solid top, on cabinet with doors

Electric solid top with 4 zones, model on counter with doors. Side panels, bottom and back made in stainless steel. Top made in AISI 304 thickness 20/10 with control edge for liquid collection Rear flue made in enamelled cast-iron; designed for flush alignment. Cooking plate made with high thick steel 16M05. 4 indipendent cooking zones each with 2.5 kW power, marked with a satin cooking surface. Safety thermosat with automatic recovery. Lamp to indicate heating activation and proper working of the equipment. Special design knobs to avoid water penetration in the control panel. Base completely made in stainless steel. Presses hinged doors. Ergonomic handle. Adjustable feet made in stainless steel. IPX5 protection rating. Electric power supply VAC 400 3N 50÷60 Hz - 10 kW.