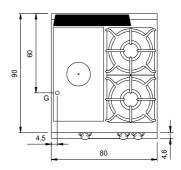

## **Technical draw**

G: Gas connection 1/2"

In order to constantly offer the best possible products we reserve the right to make changes on technical specifications without incurring any obligation for equipment previously or subsequently sold.