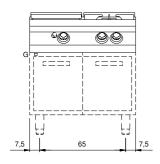

## **Technical draw**

G: Gas connection 1/2"

In order to constantly offer the best possible products we reserve the right to make changes on technical specifications without incurring any obligation for equipment previously or subsequently sold.