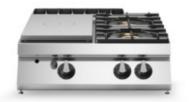

Gas solid top, 2 burners enamelled containers, gas oven

Gas solid top range, 2 burners enamelled containers, model top. Side panels, bottom and back made in stainless steel. Top made in AISI 304 thickness 20/10 designed for flush alignment. Rear flue made in enamelled cast-iron. Cooking plate made in extra-thick cast iron with extractable central plate. The central zone can reach 500°c while decreasing awards (to 300 °C). Heating by cast iron burner with 7 kW power. Gas supply by means of safety tap with pilot flame and safety thermocouple. lignition by means of piezoelectric device with waterproof cap. Plate dimensions 380x710. Equipped with high-power cast iron/brass rapid burners with containers in enamelled steel that can be extracted for easy cleaning. nr.1 burner 7.5 kW and nr.1 burner 5.5 kW. Special design knobs to avoid water penetration in the control panel. Adjustable feet. IPX5 protection rating. Gas total power 20 kW.