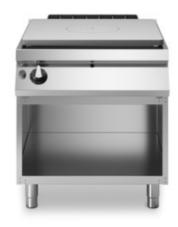

Gas solid top range, model on open cabinet. Side panels, bottom and back made in stainless steel. Top made in AISI 304 thickness 20/10 designed for flush alignment. Rear flue made in enamelled cast-iron. Cooking plate made in extra-thick cast iron with extractable central plate. The central zone can reach 500°c while decreasing awards (to 300 °C). Heating by cast iron burner with 12 kW power. Gas supply by means of safety tap with pilot flame and safety thermocouple. Iignition by means of piezoelectric device with waterproof cap. Plate dimensions 760x710. Special design knobs to avoid water penetration in the control panel.Base completely made in stainless steel. Adjustable feet made in stainless steel. IPX5 protection rating. Gas total power 12 kW.