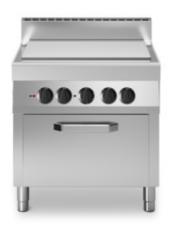

### FUN 700

Model: F70/80TPFE

Cod: MP01052123002

# [라] modular

Electric solid top, electric convection oven