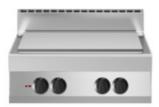

## FUN 700

Features

Model: F70/80TPE/T

Cod: MP01052123000

| Working top: | Made of AISI 304 stainless steel with a thickness of 10/10 mm                                                        |
|--------------|----------------------------------------------------------------------------------------------------------------------|
| Knobs:       | Knobs are made from a sturdy<br>heat-resistant polymer blend and<br>are equipped with liquid anti-<br>leakage washer |