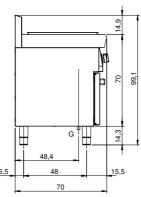

-----------------------------------------------------------------------|
| Working top: | Made of AISI 304 stainless steel with a thickness of 10/10 mm                                             |
| Knobs:       | Knobs are made from a sturdy heat-resistant polymer blend and are equipped with liquid antileakage washer |
| Handles:     | Brushed aluminum finish                                                                                   |
| Kit Gas:     | Natural gas conversion kit 30/50<br>m/bar (tested with natural gas<br>G20)                                |

In order to constantly offer the best possible products we reserve the right to make changes on technical specifications without incurring any obligation for equipment previouly or subsequently sold.

## **Technical draw**







G: Gas connection 1/2"