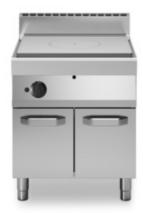

## **FUN 700**

Model: F70/70TPG/P Cod: MP01052113010

## **Features**

| Grill:       | Cast-iron with brass single- and double-crown burner with pilot                                           |
|--------------|-----------------------------------------------------------------------------------------------------------|
| Working top: | Made of AISI 304 stainless steel with a thickness of 10/10 mm                                             |
| Knobs:       | Knobs are made from a sturdy heat-resistant polymer blend and are equipped with liquid antileakage washer |
| Handles:     | Brushed aluminum finish                                                                                   |
| Kit Gas:     | Natural gas conversion kit 30/50<br>m/bar (tested with natural gas<br>G20)                                |