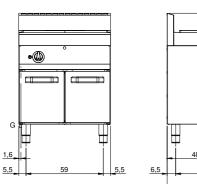

-------------------------------------------------------------------------|
| Working top: | Made of AISI 304 stainless steel with a thickness of 10/10 mm                                             |
| Knobs:       | Knobs are made from a sturdy heat-resistant polymer blend and are equipped with liquid antileakage washer |
| Handles:     | Brushed aluminum finish                                                                                   |
| Kit Gas:     | Natural gas conversion kit 30/50<br>m/bar (tested with natural gas<br>G20)                                |

In order to constantly offer the best possible products we reserve the right to make changes on technical specifications without incurring any obligation for equipment previouly or subsequently sold.

## **Technical draw**







G: Gas connection 1/2"