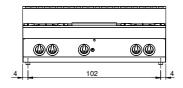

|
|--------------|----------------------------------------------------------------------------------------------------------------------|
| Working top: | Made of AISI 304 stainless steel with a thickness of 10/10 mm                                                        |
| Knobs:       | Knobs are made from a sturdy<br>heat-resistant polymer blend and<br>are equipped with liquid anti-<br>leakage washer |
| Kit Gas:     | Natural gas conversion kit 30/50 m/bar (tested with natural gas G20)                                                 |

In order to constantly offer the best possible products we reserve the right to make changes on technical specifications without incurring any obligation for equipment previously or subsequently sold.

## **Technical draw**







G: Gas connection 1/2"