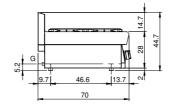

|
|--------------|----------------------------------------------------------------------------------------------------------------------|
| Working top: | Made of AISI 304 stainless steel with a thickness of 10/10 mm                                                        |
| Knobs:       | Knobs are made from a sturdy<br>heat-resistant polymer blend and<br>are equipped with liquid anti-<br>leakage washer |
| Kit Gas:     | Natural gas conversion kit 30/50 m/bar (tested with natural gas G20)                                                 |

In order to constantly offer the best possible products we reserve the right to make changes on technical specifications without incurring any obligation for equipment previously or subsequently sold.

## **Technical draw**







G: Gas connection 1/2"