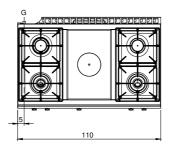

|
|--------------|----------------------------------------------------------------------------------------------------------------------|
| Working top: | Made of AISI 304 stainless steel with a thickness of 10/10 mm                                                        |
| Knobs:       | Knobs are made from a sturdy<br>heat-resistant polymer blend and<br>are equipped with liquid anti-<br>leakage washer |
| Kit Gas:     | Natural gas conversion kit 30/50 m/bar (tested with natural gas G20)                                                 |

In order to constantly offer the best possible products we reserve the right to make changes on technical specifications without incurring any obligation for equipment previously or subsequently sold.

## **Technical draw**







G: Gas connection 1/2"