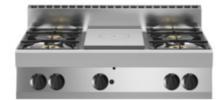

## **FUN 700**

Model: F70/110TPPGFB/T Cod: MP01052113007

## **Features**

| Grill:       | Cast-iron with brass single- and double-crown burner with pilot                                                      |
|--------------|----------------------------------------------------------------------------------------------------------------------|
| Working top: | Made of AISI 304 stainless steel with a thickness of 10/10 mm                                                        |
| Knobs:       | Knobs are made from a sturdy<br>heat-resistant polymer blend and<br>are equipped with liquid anti-<br>leakage washer |
| Kit Gas:     | Natural gas conversion kit 30/50 m/bar (tested with natural gas G20)                                                 |