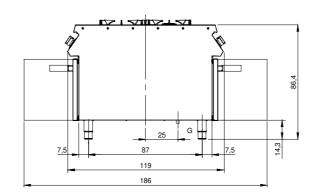

## **Technical data**

| Modularity:               | Su vano con porte |
|---------------------------|-------------------|
| Dimension (mm):           | 800x1100x870      |
| Total gas power (Kcal/h): | 30955             |
| Total gas power (kW):     | 36                |
| Net volume (m3):          | 0,766             |
| Packing dimensions (mm):  | 880x1272x1274     |
| Gross weight (kg):        | 125,4             |
| Burner power 1 (kW):      | 6                 |
| Burner power 2 (kW):      | 10                |
| Burner power 3 (kW):      | 10                |
| Burner power 4 (kW):      | 10                |
| Gross volume (m3):        | 1,426             |

## **Technical draw**

G: Gas connection 1/2"

In order to constantly offer the best possible products we reserve the right to make changes on technical specifications without incurring any obligation for equipment previously or subsequently sold.