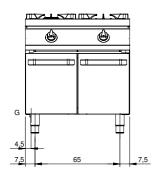

## **Technical data**

| Modularity:               | Su vano con porte |
|---------------------------|-------------------|
| Dimension (mm):           | 800x1100x870      |
| Total gas power (Kcal/h): | 30955             |
| Total gas power (kW):     | 36                |
| Net volume (m3):          | 0,766             |
| Packing dimensions (mm):  | 880x1272x1274     |
| Gross weight (kg):        | 125,4             |
| Burner power 1 (kW):      | 6                 |
| Burner power 2 (kW):      | 10                |
| Burner power 3 (kW):      | 10                |
| Burner power 4 (kW):      | 10                |
| Gross volume (m3):        | 1,426             |

## **Technical draw**

G: Gas connection 1/2"

In order to constantly offer the best possible products we reserve the right to make changes on technical specifications without incurring any obligation for equipment previously or subsequently sold.