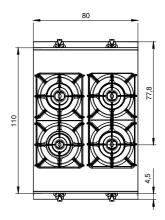

## **Technical data**

| Modularity:               | Su vano con porte |
|---------------------------|-------------------|
| Dimension (mm):           | 800x1100x870      |
| Total gas power (Kcal/h): | 30955             |
| Total gas power (kW):     | 36                |
| Net volume (m3):          | 0,766             |
| Packing dimensions (mm):  | 880x1272x1274     |
| Gross weight (kg):        | 125,4             |
| Burner power 1 (kW):      | 6                 |
| Burner power 2 (kW):      | 10                |
| Burner power 3 (kW):      | 10                |
| Burner power 4 (kW):      | 10                |
| Gross volume (m3):        | 1,426             |

## **Features**

| Burners:     | Mono e doppia corona in ghisa<br>con spartifiamma in ottone                       |
|--------------|-----------------------------------------------------------------------------------|
| Grill:       | Per singolo fuoco in ghisa o in acciaio inox (optional) lavabili in lavastoviglie |
| Working top: | Piano stampato realizzato in acciaio inox AISI 304 spessore 2 mm                  |
| Knobs:       | Realizzate in alluminio con protezione all'acqua IPX5                             |
| Handles:     | Robusto alluminio spazzolato, design ergonomico                                   |
| Flue:        | Realizzati in acciaio inox AISI 304                                               |
| Kit Gas:     | Kit conversione da gas naturale<br>30/50 m/bar (collaudo con gas<br>naturale)     |
|              |                                                                                   |