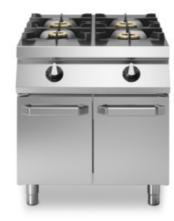

## **ROC 1100**

Model: R110/80PCG/P Cod: MP01015115004

Piano cottura a gas piano stampato, 4 fuochi, su vano con

porte

Piano di cottura a gas 4 fuochi modello su vano con porte. Fianchi, fondo e schienale in acciaio inox. Piano stampato in acciaio inox AISI 304 spessore 20/10; predisposizione per l'unione di testa. Erogazione gas mediante rubinetti valvolati in sicurezza con termocoppia e bruciatore pilota, per l'accensione automatica dei bruciatori. Piano con angoli raggiati igienici dotato di griglie in ghisa smaltate di elevato spessore e resistenti agli acidi. Apparecchiatura dotata di quattro bruciatori rapidi in ghisa/ottone, ermeticamente fissati al piano, nr.3 bruciatore da 10 kW e nr.1 bruciatore da 6 kW. (Potenze disponibili per bruciatore: 3,5 kW, 6 kW, 7,5 kW, 10 kW). Manopole di comando a labirinto che impediscono penetrazione di acqua all'interno dei comando durante le operazioni di pulizia. Porta a battente stampata. Maniglia ergonomiche. Base realizzata completamente in acciaio inox. Porte a battente stampate. Maniglie ergonomiche. Piedini regolabili in altezza in acciaio inox. Grado di protezione IPX5. Alimentazione a gas potenza totale 36 kW.