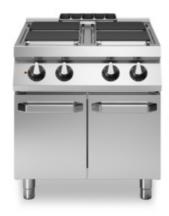

## **ROC 900**

Model: R90/80PCEQ/P Cod: MP01014124006

Electric range, 4 square plates, on cabinet with doors

Electric hob with 4 plates, model on cabinet with doors. Side panels, bottom and back made in stainless steel. Pressed top made in AISI 304 thickness 20/10 with control edge for liquid collection. Rear flue made in enamelled cast-iron. N° 4 square electric plates 300x300 mm each with 4 kW, equipped with safety thermostat and automatic recovery. 6 levels temperature control for each plate. Lamp on control panel to indicate the activation of electric supply and plates operation. Special design knobs to avoid water penetration in the control panel. Base completely made in stainless steel. Presses hinged doors Ergonomic handles. Adjustable feet made in stainless steel. IPX5 protection rating. Electric power supply VAC 400 3N 50÷60 Hz - 16 kW.