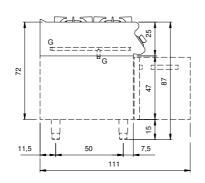

## **Technical data**

| Modularity:               | On cabinet with doors |
|---------------------------|-----------------------|
| Dimension (mm):           | 1200x730x870          |
| Total gas power (Kcal/h): | 22186                 |
| Total gas power (kW):     | 25,8                  |
| Gas connection:           | 1/2"                  |
| Net volume (m3):          | 0,762                 |
| Packing dimensions (mm):  | 1280x856x1109         |
| Gross weight (kg):        | 126,1                 |
| Burner power 1 (kW):      | 5,5                   |
| Burner power 2 (kW):      | 3,7                   |
| Burner power 3 (kW):      | 3,7                   |
| Burner power 4 (kW):      | 3,7                   |
| Burner power 5 (kW):      | 5,5                   |
| Burner power 6 (kW):      | 3,7                   |
| Gross volume (m3):        | 1,215                 |

## **Technical draw**

G: Gas connection 1/2"

In order to constantly offer the best possible products we reserve the right to make changes on technical specifications without incurring any obligation for equipment previously or subsequently sold.