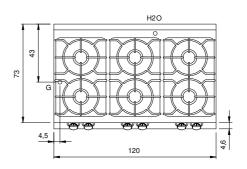

## **Technical data**

| Modularity:               | On cabinet with doors |
|---------------------------|-----------------------|
| Dimension (mm):           | 1200x730x870          |
| Total gas power (Kcal/h): | 22186                 |
| Total gas power (kW):     | 25,8                  |
| Gas connection:           | 1/2"                  |
| Net volume (m3):          | 0,762                 |
| Packing dimensions (mm):  | 1280x856x1109         |
| Gross weight (kg):        | 126,1                 |
| Burner power 1 (kW):      | 5,5                   |
| Burner power 2 (kW):      | 3,7                   |
| Burner power 3 (kW):      | 3,7                   |
| Burner power 4 (kW):      | 3,7                   |
| Burner power 5 (kW):      | 5,5                   |
| Burner power 6 (kW):      | 3,7                   |
| Gross volume (m3):        | 1,215                 |

## **Technical draw**

G: Gas connection 1/2"

In order to constantly offer the best possible products we reserve the right to make changes on technical specifications without incurring any obligation for equipment previously or subsequently sold.