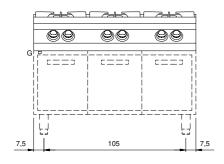

## **Technical data**

| Modularity:               | On cabinet with doors |
|---------------------------|-----------------------|
| Dimension (mm):           | 1200x730x870          |
| Total gas power (Kcal/h): | 22186                 |
| Total gas power (kW):     | 25,8                  |
| Gas connection:           | 1/2"                  |
| Net volume (m3):          | 0,762                 |
| Packing dimensions (mm):  | 1280x856x1109         |
| Gross weight (kg):        | 126,1                 |
| Burner power 1 (kW):      | 5,5                   |
| Burner power 2 (kW):      | 3,7                   |
| Burner power 3 (kW):      | 3,7                   |
| Burner power 4 (kW):      | 3,7                   |
| Burner power 5 (kW):      | 5,5                   |
| Burner power 6 (kW):      | 3,7                   |
| Gross volume (m3):        | 1,215                 |

## **Technical draw**

G: Gas connection 1/2"

In order to constantly offer the best possible products we reserve the right to make changes on technical specifications without incurring any obligation for equipment previously or subsequently sold.