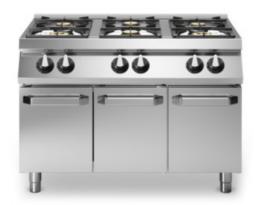

## **ROC 700**

Model: R70/120PCGB/P Cod: MP01014113058

Gas range enamelled containers, 6 burners, on cabinet with doors

Gas boiling unit with 6 burners, model on cabinet with doors. Side panels, bottom and back made of stainless steel. Top made of AISI 304 thickness 20/10 designed for flush alignment. Gas supply by safety taps with thermocouple and pilot burner for the automatic ignition of main burner. Radioused corners top, easy to clean, equipped with enamelled cast-iron hobs resistent to acid, alkali and flame. Equipped with high-power cast iron/brass rapid burners with containers in enamelled steel that can be extracted for easy cleaning. nr.2 burners 5.5 kW and nr.4 burners 3.7 kW. Special design knobs to avoid water penetration in the control panel. Base completely made of stainless steel. Doors with stainless steel tubular handles. Adjustable feet made of stainless steel. IPX5 protection rating. Gas total power 25.8 kW.