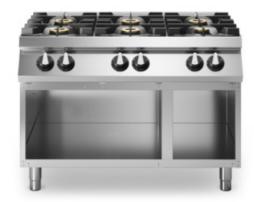

## **ROC 700**

Model: R70/120PCG/A Cod: MP01014113007

Gas range pressed worktop, 6 burners, on open cabinet

Gas boiling unit with 6 burners, model on open counter. Side panels, bottom and back made in stainless steel. Pressed top made in AISI 304 thickness 20/10 designed for flush alignment. Gas supply by safety taps with thermocouple and pilot burner for the automatic ignition of main burner. Radioused corners top, easy to clean, equipped with high thick enamelled cast-iron hobs resistent to acid, alkali and flame. Rapid burners made in cast iron and brass sealed to the top, nr. 4 burner 6 kW and nr.2 burner 3.5 kW. (Available burner powers 3,5 kW, 6 kW). Special design knobs to avoid water penetration in the control panel. Base completely made in stainless steel. Adjustable feet made in stainless steel. IPX5 protection rating. Gas total power 33.5 kW.