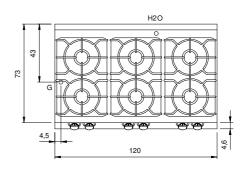

## **Technical data**

| Modularity:               | On open cabinet |
|---------------------------|-----------------|
| Dimension (mm):           | 1200x730x870    |
| Total gas power (Kcal/h): | 28805           |
| Total gas power (kW):     | 33,5            |
| Gas connection:           | 1/2"            |
| Net volume (m3):          | 0,762           |
| Packing dimensions (mm):  | 1280x856x1109   |
| Gross weight (kg):        | 115,1           |
| Burner power 1 (kW):      | 3,5             |
| Burner power 2 (kW):      | 6               |
| Burner power 3 (kW):      | 6               |
| Burner power 4 (kW):      | 6               |
| Burner power 5 (kW):      | 6               |
| Burner power 6 (kW):      | 6               |
| Gross volume (m3):        | 1,215           |

## **Technical draw**

G: Gas connection 1/2"

In order to constantly offer the best possible products we reserve the right to make changes on technical specifications without incurring any obligation for equipment previously or subsequently sold.