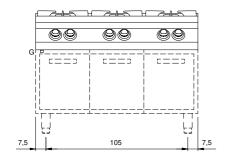

## **Technical data**

| Modularity:               | On open cabinet |
|---------------------------|-----------------|
| Dimension (mm):           | 1200x730x870    |
| Total gas power (Kcal/h): | 28805           |
| Total gas power (kW):     | 33,5            |
| Gas connection:           | 1/2"            |
| Net volume (m3):          | 0,762           |
| Packing dimensions (mm):  | 1280x856x1109   |
| Gross weight (kg):        | 115,1           |
| Burner power 1 (kW):      | 3,5             |
| Burner power 2 (kW):      | 6               |
| Burner power 3 (kW):      | 6               |
| Burner power 4 (kW):      | 6               |
| Burner power 5 (kW):      | 6               |
| Burner power 6 (kW):      | 6               |
| Gross volume (m3):        | 1,215           |

## **Technical draw**

G: Gas connection 1/2"

In order to constantly offer the best possible products we reserve the right to make changes on technical specifications without incurring any obligation for equipment previously or subsequently sold.