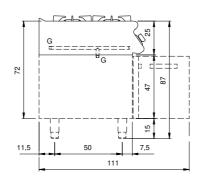

## **Technical data**

| Modularity:               | On open cabinet |
|---------------------------|-----------------|
| Dimension (mm):           | 1200x730x870    |
| Total gas power (Kcal/h): | 28805           |
| Total gas power (kW):     | 33,5            |
| Gas connection:           | 1/2"            |
| Net volume (m3):          | 0,762           |
| Packing dimensions (mm):  | 1280x856x1109   |
| Gross weight (kg):        | 115,1           |
| Burner power 1 (kW):      | 3,5             |
| Burner power 2 (kW):      | 6               |
| Burner power 3 (kW):      | 6               |
| Burner power 4 (kW):      | 6               |
| Burner power 5 (kW):      | 6               |
| Burner power 6 (kW):      | 6               |
| Gross volume (m3):        | 1,215           |

## **Technical draw**

G: Gas connection 1/2"

In order to constantly offer the best possible products we reserve the right to make changes on technical specifications without incurring any obligation for equipment previously or subsequently sold.