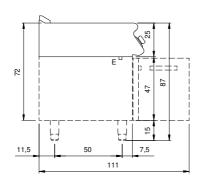

## **Technical draw**

E: Electric power

In order to constantly offer the best possible products we reserve the right to make changes on technical specifications without incurring any obligation for equipment previouly or subsequently sold.

## **Technical data**

| Modularity:                         | On open cabinet |
|-------------------------------------|-----------------|
| Dimension (mm):                     | 800x730x870     |
| Total eletric power (kW):           | 10,8            |
| Cooking zone dimensions 1 (LxD mm): | 735x530         |
| Electric power (V):                 | 380-415         |
| Ampere (A):                         | 16,5            |
| Phases:                             | 3N              |
| Cable section (mmq):                | 5G2,5           |
| Frequency (Hz):                     | 50-60           |
| Net volume (m3):                    | 0,508           |
| Packing dimensions (mm):            | 880x856x1109    |
| Gross weight (kg):                  | 103             |
| Gross volume (m3):                  | 0,835           |