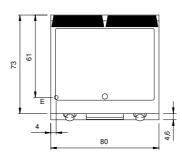

## **Technical draw**

E: Electric power

In order to constantly offer the best possible products we reserve the right to make changes on technical specifications without incurring any obligation for equipment previouly or subsequently sold.

## **Technical data**

| Modularity:                         | On open cabinet |
|-------------------------------------|-----------------|
| Dimension (mm):                     | 800x730x870     |
| Total eletric power (kW):           | 10,8            |
| Cooking zone dimensions 1 (LxD mm): | 735x530         |
| Electric power (V):                 | 380-415         |
| Ampere (A):                         | 16,5            |
| Phases:                             | 3N              |
| Cable section (mmq):                | 5G2,5           |
| Frequency (Hz):                     | 50-60           |
| Net volume (m3):                    | 0,508           |
| Packing dimensions (mm):            | 880x856x1109    |
| Gross weight (kg):                  | 103             |
| Gross volume (m3):                  | 0,835           |