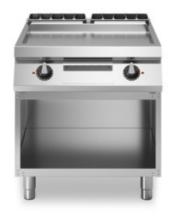

Electric griddle, smooth satin chrome plate, on open cabinet

## **Features**

| Working top:                 | Made of AISI 304 stainless steel with a thickness of 20/10 mm |
|------------------------------|---------------------------------------------------------------|
| Material of plate:           | Satin chrome                                                  |
| Plate finish:                | Smooth                                                        |
| Knobs:                       | Made of aluminum with IPX5 water protection                   |
| Flue:                        | Removable gas exhaust flue grill made of cast iron            |
| Liquid collection container: | Estraibile e lavabile in lavastoviglie                        |
| Plate:                       | Satin chrome plate                                            |
| Upright Splash guard:        | On two sides (optional)                                       |
|                              |                                                               |