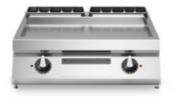

## **ROC 700**

Model: R70/80FTE/SL/T Cod: MP01374123031

## **Features**

| Working top:                 | Made of AISI 304 stainless steel with a thickness of 20/10 mm |
|------------------------------|---------------------------------------------------------------|
| Material of plate:           | Satin chrome                                                  |
| Plate finish:                | Smooth                                                        |
| Knobs:                       | Made of aluminum with IPX5 water protection                   |
| Flue:                        | Removable gas exhaust flue grill made of cast iron            |
| Liquid collection container: | Estraibile e lavabile in lavastoviglie                        |
| Plate:                       | Satin chrome plate                                            |
| Upright Splash guard:        | On two sides (optional)                                       |
|                              |                                                               |