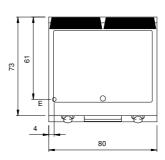

## **Technical draw**

E: Electric power

## **Technical data**

| Modularity:                         | Тор         |
|-------------------------------------|-------------|
| •                                   | •           |
| Dimension (mm):                     | 800x730x280 |
| Total eletric power (kW):           | 10,8        |
| Cooking zone dimensions 1 (LxD mm): | 735x530     |
| Electric power (V):                 | 380-415     |
| Ampere (A):                         | 16,5        |
| Phases:                             | 3N          |
| Cable section (mmq):                | 5G2,5       |
| Frequency (Hz):                     | 50-60       |
| Net volume (m3):                    | 0,164       |
| Packing dimensions (mm):            | 880x856x509 |
| Gross weight (kg):                  | 85,3        |
| Gross volume (m3):                  | 0,383       |