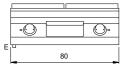

## **Technical draw**

E: Electric power

## **Technical data**

| Modularity:                         | Тор         |
|-------------------------------------|-------------|
| •                                   | •           |
| Dimension (mm):                     | 800x730x280 |
| Total eletric power (kW):           | 10,8        |
| Cooking zone dimensions 1 (LxD mm): | 735x530     |
| Electric power (V):                 | 380-415     |
| Ampere (A):                         | 16,5        |
| Phases:                             | 3N          |
| Cable section (mmq):                | 5G2,5       |
| Frequency (Hz):                     | 50-60       |
| Net volume (m3):                    | 0,164       |
| Packing dimensions (mm):            | 880x856x509 |
| Gross weight (kg):                  | 85,3        |
| Gross volume (m3):                  | 0,383       |