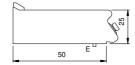

## **Technical draw**

E: Electric power

## **Technical data**

| Modularity:                         | Тор         |
|-------------------------------------|-------------|
| •                                   | •           |
| Dimension (mm):                     | 800x730x280 |
| Total eletric power (kW):           | 10,8        |
| Cooking zone dimensions 1 (LxD mm): | 735x530     |
| Electric power (V):                 | 380-415     |
| Ampere (A):                         | 16,5        |
| Phases:                             | 3N          |
| Cable section (mmq):                | 5G2,5       |
| Frequency (Hz):                     | 50-60       |
| Net volume (m3):                    | 0,164       |
| Packing dimensions (mm):            | 880x856x509 |
| Gross weight (kg):                  | 85,3        |
| Gross volume (m3):                  | 0,383       |