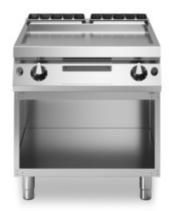

## **ROC 900**

Model: R90/80FTG/SL/A Cod: MP01374114032

Gas griddle, smooth satin chrome plate, on open cabinet

Gas griddle with smooth satin chrome plate, model on cabinet with doors. Side panels, bottom and back made in stainless steel. Top made in AISI 304 thickness 20/10. Rear flue made in enamelled cast-iron. designed for flush alignment. Recessed (4 cm) hotplate fully welded and sealed to the top. Hard chrome plated hotplate with mirror polished surface with cold zone at the front. Round hole and extractable drawer for grease drain and collection. Two indipendent cooking zones. Plate dim.735x700 mm. Heating by means of steel burner with stabilized flame complete with pilot flame and safety thermocouple. Gas feeding by thermostatic valve. Temperature control by termostat. Automatic ignition by means of piezoelectric device with waterproof cap. Special design knobs to avoid water penetration in the control panel. Base completely made in stainless steel. Pressed hinged doors. Ergonomic handles. Adjustable feet made in stainless steel. IPX5 protection rating. Gas total power 21 kW.