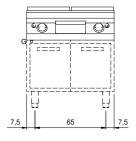

## **Technical draw**

G: Gas connection 1/2"

In order to constantly offer the best possible products we reserve the right to make changes on technical specifications without incurring any obligation for equipment previously or subsequently sold.