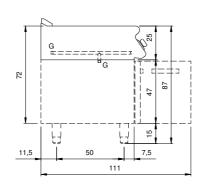

## **Technical draw**

G: Gas connection 1/2"

In order to constantly offer the best possible products we reserve the right to make changes on technical specifications without incurring any obligation for equipment previouly or subsequently sold.