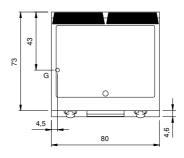

## **Technical draw**

G: Gas connection 1/2"

In order to constantly offer the best possible products we reserve the right to make changes on technical specifications without incurring any obligation for equipment previouly or subsequently sold.