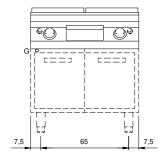

## **Technical draw**

G: Gas connection 1/2"

In order to constantly offer the best possible products we reserve the right to make changes on technical specifications without incurring any obligation for equipment previouly or subsequently sold.