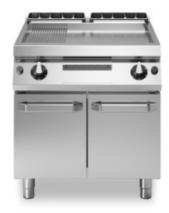

## **ROC 700**

Model: R70/80FTG/SLR/P Cod: MP01374113036

Gas griddle, 2/3 smooth 1/3 ribbed satin chrome plate, on cabinet with doors