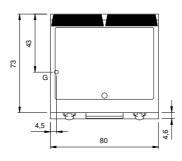

## **Technical data**

| Modularity:                         | On open cabinet |
|-------------------------------------|-----------------|
| Dimension (mm):                     | 800x730x870     |
| Total gas power (Kcal/h):           | 12038           |
| Total gas power (kW):               | 14              |
| Cooking zone dimensions 1 (LxD mm): | 735x530         |
| Gas connection:                     | 1/2"            |
| Net volume (m3):                    | 0,508           |
| Packing dimensions (mm):            | 880x856x1109    |
| Gross weight (kg):                  | 107             |
| Gross volume (m3):                  | 0,835           |

## **Technical draw**

G: Gas connection 1/2"

In order to constantly offer the best possible products we reserve the right to make changes on technical specifications without incurring any obligation for equipment previously or subsequently sold.