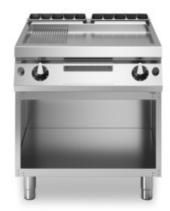

## **ROC 700**

Model: R70/80FTG/SLR/A Cod: MP01374113035

Gas griddle, 2/3 smooth 1/3 ribbed satin chrome plate, on open cabinet

Gas griddle with 2/3 Smooth 1/3 grooved plate cromata, model on open counter. Side panels, bottom and back made in stainless steel. Top made in AISI 304 thickness 20/10. Rear flue made in enamelled cast-iron. designed for flush alignment. Recessed (4 cm) hotplate fully welded and sealed to the top. Hard chrome plated hotplate with mirror polished surface with cold zone at the front. Round hole and extractable drawer for grease drain and collection. Two indipendent cooking zones. Plate dim.735x530 mm. Heating by means of steel burner with stabilized flame complete with pilot flame and safety thermocouple. Gas supply by means of thermostatic valve. Temperature control by thermostat. Automatic ignition by means of piezoelectric device with waterproof cap. Special design knobs to avoid water penetration in the control panel. Base completely made in stainless steel. Adjustable feet made in stainless steel. IPX5 protection rating. Gas total power 14 kW.