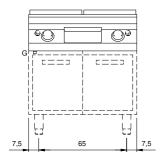

## **Technical data**

| Modularity:                         | On open cabinet |
|-------------------------------------|-----------------|
| Dimension (mm):                     | 800x730x870     |
| Total gas power (Kcal/h):           | 12038           |
| Total gas power (kW):               | 14              |
| Cooking zone dimensions 1 (LxD mm): | 735x530         |
| Gas connection:                     | 1/2"            |
| Net volume (m3):                    | 0,508           |
| Packing dimensions (mm):            | 880x856x1109    |
| Gross weight (kg):                  | 107             |
| Gross volume (m3):                  | 0,835           |

## **Technical draw**

G: Gas connection 1/2"

In order to constantly offer the best possible products we reserve the right to make changes on technical specifications without incurring any obligation for equipment previously or subsequently sold.