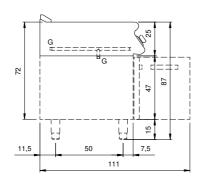

## **Technical data**

| Modularity:                         | On open cabinet |
|-------------------------------------|-----------------|
| Dimension (mm):                     | 800x730x870     |
| Total gas power (Kcal/h):           | 12038           |
| Total gas power (kW):               | 14              |
| Cooking zone dimensions 1 (LxD mm): | 735x530         |
| Gas connection:                     | 1/2"            |
| Net volume (m3):                    | 0,508           |
| Packing dimensions (mm):            | 880x856x1109    |
| Gross weight (kg):                  | 107             |
| Gross volume (m3):                  | 0,835           |

## **Technical draw**

G: Gas connection 1/2"

In order to constantly offer the best possible products we reserve the right to make changes on technical specifications without incurring any obligation for equipment previously or subsequently sold.