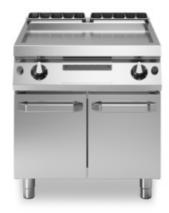

## **ROC 700**

Model: R70/80FTG/SL/P Cod: MP01374113033

## **Technical data**

| Modularity:                         | On cabinet with doors |
|-------------------------------------|-----------------------|
| Dimension (mm):                     | 800x730x870           |
| Total gas power (Kcal/h):           | 12038                 |
| Total gas power (kW):               | 14                    |
| Cooking zone dimensions 1 (LxD mm): | 735x530               |
| Gas connection:                     | 1/2"                  |
| Net volume (m3):                    | 0,508                 |
| Packing dimensions (mm):            | 880x856x1109          |
| Gross weight (kg):                  | 113                   |
| Gross volume (m3):                  | 0,835                 |

## **Features**

| Working top:                 | Made of AISI 304 stainless steel with a thickness of 20/10 mm                          |
|------------------------------|----------------------------------------------------------------------------------------|
| Material of plate:           | Satin chrome                                                                           |
| Plate finish:                | Smooth                                                                                 |
| Knobs:                       | Made of aluminum with IPX5 water protection                                            |
| Handles:                     | The brushed aluminum handles allow for a secure and sturdy grip with a ergonomic lines |
| Flue:                        | Removable gas exhaust flue grill made of cast iron                                     |
| Liquid collection container: | Estraibile e lavabile in lavastoviglie                                                 |
| Plate:                       | Satin chrome plate                                                                     |
| Upright Splash guard:        | On two sides (optional)                                                                |
| Kit Gas:                     | Natural gas conversion kit 30/50 m/bar (tested with natural gas G20)                   |