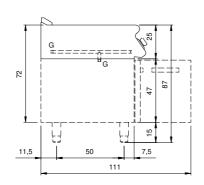

vable gas exhaust flue grill made of cast iron                                     |
| Liquid collection container: | Estraibile e lavabile in lavastoviglie                                                 |
| Plate:                       | Satin chrome plate                                                                     |
| Upright Splash guard:        | On two sides (optional)                                                                |
| Kit Gas:                     | Natural gas conversion kit 30/50 m/bar (tested with natural gas G20)                   |

In order to constantly offer the best possible products we reserve the right to make changes on technical specifications without incurring any obligation for equipment previouly or subsequently sold.

## **Technical draw**







G: Gas connection 1/2"