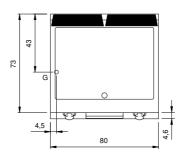

ble gas exhaust flue grill made of cast iron                                     |
| Liquid collection container: | Estraibile e lavabile in lavastoviglie                                                 |
| Plate:                       | Satin chrome plate                                                                     |
| Upright Splash guard:        | On two sides (optional)                                                                |
| Kit Gas:                     | Natural gas conversion kit 30/50 m/bar (tested with natural gas G20)                   |

In order to constantly offer the best possible products we reserve the right to make changes on technical specifications without incurring any obligation for equipment previouly or subsequently sold.

## **Technical draw**







G: Gas connection 1/2"