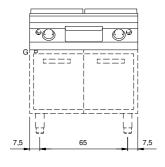

movable gas exhaust flue grill made of cast iron                                     |
| Liquid collection container: | Estraibile e lavabile in lavastoviglie                                                 |
| Plate:                       | Satin chrome plate                                                                     |
| Upright Splash guard:        | On two sides (optional)                                                                |
| Kit Gas:                     | Natural gas conversion kit 30/50 m/bar (tested with natural gas G20)                   |

In order to constantly offer the best possible products we reserve the right to make changes on technical specifications without incurring any obligation for equipment previouly or subsequently sold.

## **Technical draw**







G: Gas connection 1/2"