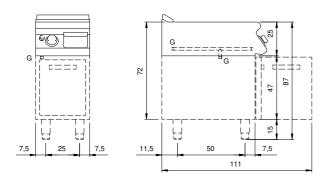

## **Technical draw**

G: Gas connection 1/2"

In order to constantly offer the best possible products we reserve the right to make changes on technical specifications without incurring any obligation for equipment previouly or subsequently sold.