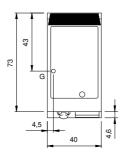

## **Technical draw**

G: Gas connection 1/2"

In order to constantly offer the best possible products we reserve the right to make changes on technical specifications without incurring any obligation for equipment previouly or subsequently sold.