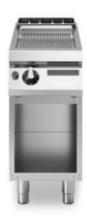

## **ROC 700**

Model: R70/40FTG/SR/A Cod: MP01374113029

## **Features**

| Working top:                 | Made of AISI 304 stainless steel with a thickness of 20/10 mm        |
|------------------------------|----------------------------------------------------------------------|
| Material of plate:           | Satin chrome                                                         |
| Plate finish:                | Ribbed                                                               |
| Knobs:                       | Made of aluminum with IPX5 water protection                          |
| Flue:                        | Removable gas exhaust flue grill made of cast iron                   |
| Liquid collection container: | Estraibile e lavabile in lavastoviglie                               |
| Plate:                       | Satin chrome plate                                                   |
| Upright Splash guard:        | On two sides (optional)                                              |
| Kit Gas:                     | Natural gas conversion kit 30/50 m/bar (tested with natural gas G20) |

In order to constantly offer the best possible products we reserve the right to make changes on technical specifications without incurring any obligation for equipment previouly or subsequently sold.

Gas griddle, ribbed satin chrome plate, on open cabinet