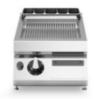

## **ROC 700**

Model: R70/40FTG/SR/T Cod: MP01374113028

Gas griddle, ribbed satin chrome plate, top

## **Features**

| Working top:                 | Made of AISI 304 stainless steel with a thickness of 20/10 mm        |
|------------------------------|----------------------------------------------------------------------|
| Material of plate:           | Satin chrome                                                         |
| Plate finish:                | Ribbed                                                               |
| Knobs:                       | Made of aluminum with IPX5 water protection                          |
| Flue:                        | Removable gas exhaust flue grill made of cast iron                   |
| Liquid collection container: | Estraibile e lavabile in lavastoviglie                               |
| Plate:                       | Satin chrome plate                                                   |
| Upright Splash guard:        | On two sides (optional)                                              |
| Kit Gas:                     | Natural gas conversion kit 30/50 m/bar (tested with natural gas G20) |
|                              |                                                                      |