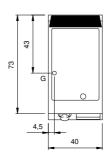

## **Technical draw**

G: Gas connection 1/2"

In order to constantly offer the best possible products we reserve the right to make changes on technical specifications without incurring any obligation for equipment previouly or subsequently sold.

## **Technical data**

| NA a de da utto e                   | Tan         |
|-------------------------------------|-------------|
| Modularity:                         | Тор         |
| Dimension (mm):                     | 400x730x280 |
| Total gas power (Kcal/h):           | 6019        |
| Total gas power (kW):               | 7           |
| Cooking zone dimensions 1 (LxD mm): | 335x530     |
| Gas connection:                     | 1/2"        |
| Net volume (m3):                    | 0,082       |
| Packing dimensions (mm):            | 480x856x475 |
| Gross weight (kg):                  | 52,6        |
| Gross volume (m3):                  | 0,195       |