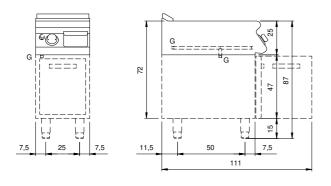

## **Technical draw**

G: Gas connection 1/2"

In order to constantly offer the best possible products we reserve the right to make changes on technical specifications without incurring any obligation for equipment previouly or subsequently sold.