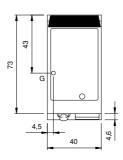

## **Technical draw**

G: Gas connection 1/2"

In order to constantly offer the best possible products we reserve the right to make changes on technical specifications without incurring any obligation for equipment previouly or subsequently sold.