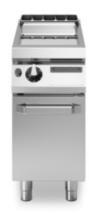

Gas griddle, smooth satin chrome plate, on cabinet with door

## **Technical data**

| Modularity:                         | On cabinet with door |
|-------------------------------------|----------------------|
| Dimension (mm):                     | 400x730x870          |
| Total gas power (Kcal/h):           | 6019                 |
| Total gas power (kW):               | 7                    |
| Cooking zone dimensions 1 (LxD mm): | 335x530              |
| Gas connection:                     | 1/2"                 |
| Net volume (m3):                    | 0,254                |
| Packing dimensions (mm):            | 480x856x1075         |
| Gross weight (kg):                  | 68,3                 |
| Gross volume (m3):                  | 0,442                |

## **Features**

| Working top:                 | Made of AISI 304 stainless steel with a thickness of 20/10 mm                          |
|------------------------------|----------------------------------------------------------------------------------------|
| Material of plate:           | Satin chrome                                                                           |
| Plate finish:                | Smooth                                                                                 |
| Knobs:                       | Made of aluminum with IPX5 water protection                                            |
| Handles:                     | The brushed aluminum handles allow for a secure and sturdy grip with a ergonomic lines |
| Flue:                        | Removable gas exhaust flue grill made of cast iron                                     |
| Liquid collection container: | Estraibile e lavabile in lavastoviglie                                                 |
| Plate:                       | Satin chrome plate                                                                     |
| Upright Splash guard:        | On two sides (optional)                                                                |
| Kit Gas:                     | Natural gas conversion kit 30/50 m/bar (tested with natural gas G20)                   |