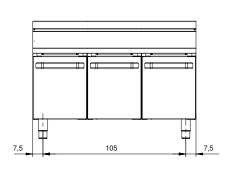

## **Technical data**

| Modularity:              | On cabinet with doors |
|--------------------------|-----------------------|
| Dimension (mm):          | 1200x1100x870         |
| Net volume (m3):         | 1,148                 |
| Packing dimensions (mm): | 1280x1272x1274        |
| Gross volume (m3):       | 2,074                 |

## **Technical draw**

In order to constantly offer the best possible products we reserve the right to make changes on technical specifications without incurring any obligation for equipment previously or subsequently sold.