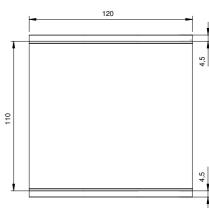

## **Technical data**

| Modularity:              | On cabinet with doors |
|--------------------------|-----------------------|
| Dimension (mm):          | 1200x1100x870         |
| Net volume (m3):         | 1,148                 |
| Packing dimensions (mm): | 1280x1272x1274        |
| Gross volume (m3):       | 2,074                 |

## **Technical draw**

In order to constantly offer the best possible products we reserve the right to make changes on technical specifications without incurring any obligation for equipment previously or subsequently sold.