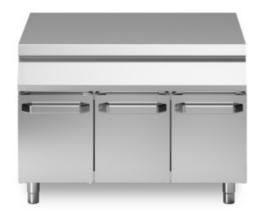

Neutral element, on cabinet with

doors

Neutral element, model on cabinet with doors. Side panels, bottom and back made in stainless steel. Top made in AISI 304 thickness 20/10 designed for flush alignment. Pressed doors with ergonomic handles. Adjustable feet made in stainless steel.