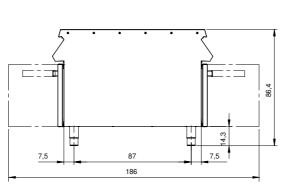

## **Technical data**

| Modularity:              | On cabinet with doors |
|--------------------------|-----------------------|
| Dimension (mm):          | 1200x1100x870         |
| Net volume (m3):         | 1,148                 |
| Packing dimensions (mm): | 1280x1272x1274        |
| Gross volume (m3):       | 2,074                 |

## **Technical draw**

In order to constantly offer the best possible products we reserve the right to make changes on technical specifications without incurring any obligation for equipment previously or subsequently sold.