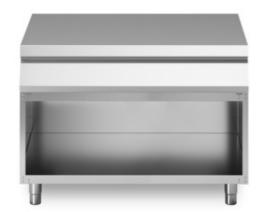

## **ROC 1100**

Model: R110/120PLN/A Cod: MP01735145014

Neutral element, model on open cabinet. Side panels, bottom and back made in stainless steel. Top made in AISI 304 thickness 20/10 designed for flush alignment. Base completely made in stainless steel. Adjustable feet made in stainless steel.