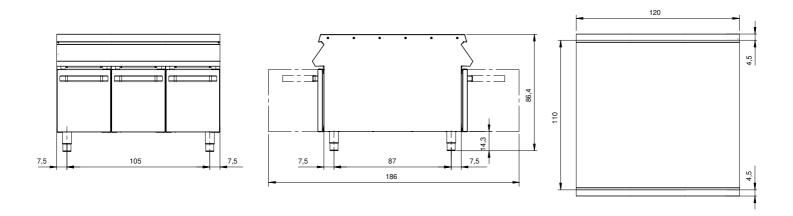

## **Technical data**

| Modularity:              | On open cabinet |
|--------------------------|-----------------|
| Dimension (mm):          | 1200x1100x870   |
| Net volume (m3):         | 1,148           |
| Packing dimensions (mm): | 1280x1272x1274  |
| Gross volume (m3):       | 2.074           |

## **Technical draw**

In order to constantly offer the best possible products we reserve the right to make changes on technical specifications without incurring any obligation for equipment previously or subsequently sold.