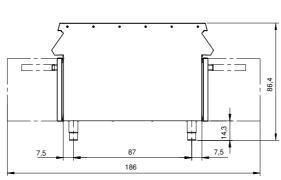

## **Technical data**

| Modularity:              | On cabinet with doors |
|--------------------------|-----------------------|
| Dimension (mm):          | 1000x1100x870         |
| Net volume (m3):         | 0,957                 |
| Packing dimensions (mm): | 1280x1272x1274        |
| Gross volume (m3):       | 2,074                 |

## **Technical draw**

In order to constantly offer the best possible products we reserve the right to make changes on technical specifications without incurring any obligation for equipment previously or subsequently sold.