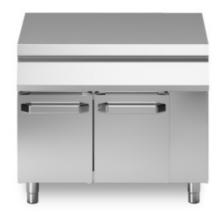

Neutral element, on cabinet with

doors

Neutral element, model on cabinet with doors. Side panels, bottom and back made in stainless steel. Top made in AISI 304 thickness 20/10 designed for flush alignment. Pressed doors with ergonomic handles. Adjustable feet made in stainless steel.