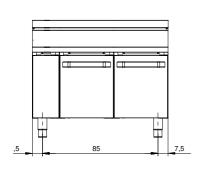

## **Technical data**

| Modularity:              | On cabinet with doors |
|--------------------------|-----------------------|
| Dimension (mm):          | 1000x1100x870         |
| Net volume (m3):         | 0,957                 |
| Packing dimensions (mm): | 1280x1272x1274        |
| Gross volume (m3):       | 2,074                 |

## **Technical draw**

In order to constantly offer the best possible products we reserve the right to make changes on technical specifications without incurring any obligation for equipment previously or subsequently sold.