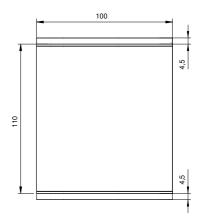

## **Technical data**

| Modularity:              | On cabinet with doors |
|--------------------------|-----------------------|
| Dimension (mm):          | 1000x1100x870         |
| Net volume (m3):         | 0,957                 |
| Packing dimensions (mm): | 1280x1272x1274        |
| Gross volume (m3):       | 2,074                 |

## **Technical draw**

In order to constantly offer the best possible products we reserve the right to make changes on technical specifications without incurring any obligation for equipment previously or subsequently sold.