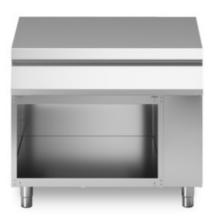

Neutral element, model on open cabinet. Side panels, bottom and back made in stainless steel. Top made in AISI 304 thickness 20/10 designed for flush alignment. Base completely made in stainless steel. Adjustable feet made in stainless steel.