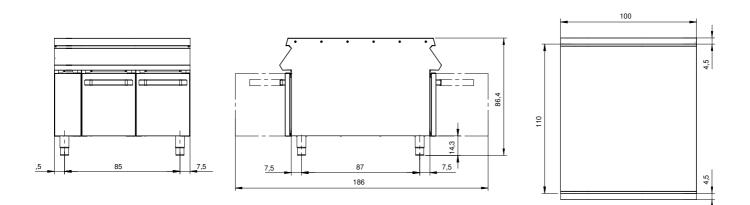

## **Technical data**

| Modularity:              | On open cabinet |
|--------------------------|-----------------|
| Dimension (mm):          | 1000x1100x870   |
| Net volume (m3):         | 0,957           |
| Packing dimensions (mm): | 1280x1272x1274  |
| Gross volume (m3):       | 2,074           |
|                          |                 |

## **Technical draw**

In order to constantly offer the best possible products we reserve the right to make changes on technical specifications without incurring any obligation for equipment previosly or subsequently sold.