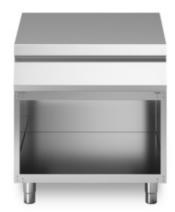

Neutral element, model on open cabinet. Side panels, bottom and back made in stainless steel. Top made in AISI 304 thickness 20/10 designed for flush alignment. Base completely made in stainless steel. Adjustable feet made in stainless steel.