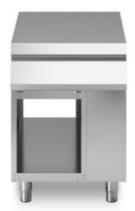

Neutral element, model on open cabinet. Side panels, bottom and back made in stainless steel. Top made in AISI 304 thickness 20/10 designed for flush alignment. Base completely made in stainless steel. Adjustable feet made in stainless steel.