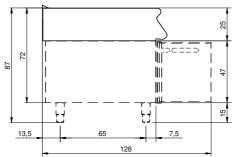

## **Technical data**

| Modularity:              | On cabinet with doors |
|--------------------------|-----------------------|
| Dimension (mm):          | 1200x900x870          |
| Net volume (m3):         | 0,940                 |
| Packing dimensions (mm): | 1280x1026x1109        |
| Gross volume (m3):       | 1,456                 |

## **Technical draw**

In order to constantly offer the best possible products we reserve the right to make changes on technical specifications without incurring any obligation for equipment previously or subsequently sold.