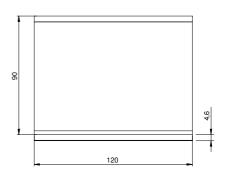

## **Technical data**

| Modularity:              | On cabinet with doors |
|--------------------------|-----------------------|
| Dimension (mm):          | 1200x900x870          |
| Net volume (m3):         | 0,940                 |
| Packing dimensions (mm): | 1280x1026x1109        |
| Gross volume (m3):       | 1,456                 |

## **Technical draw**

In order to constantly offer the best possible products we reserve the right to make changes on technical specifications without incurring any obligation for equipment previously or subsequently sold.