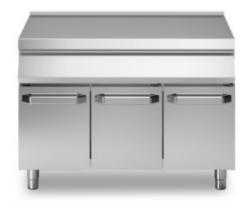

## **ROC 900**

Model: R90/120PLN/P Cod: MP01734144018

Neutral element, on cabinet with

doors

Neutral element, model on cabinet with doors. Side panels, bottom and back made in stainless steel. Top made in AISI 304 thickness 20/10 designed for flush alignment. Pressed doors with ergonomic handles. Adjustable feet made in stainless steel.