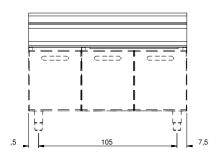

## **Technical data**

| Modularity:              | On cabinet with doors |
|--------------------------|-----------------------|
| Dimension (mm):          | 1200x900x870          |
| Net volume (m3):         | 0,940                 |
| Packing dimensions (mm): | 1280x1026x1109        |
| Gross volume (m3):       | 1,456                 |

## **Technical draw**

In order to constantly offer the best possible products we reserve the right to make changes on technical specifications without incurring any obligation for equipment previously or subsequently sold.