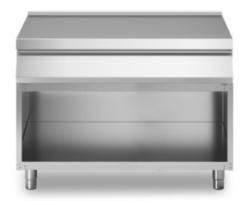

Neutral element, model on open cabinet. Side panels, bottom and back made in stainless steel. Top made in AISI 304 thickness 20/10 designed for flush alignment. Base completely made in stainless steel. Adjustable feet made in stainless steel.