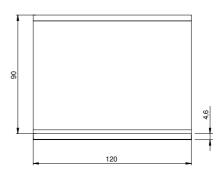

## **Technical data**

| Modularity:              | Тор           |
|--------------------------|---------------|
| Dimension (mm):          | 1200x900x280  |
| Net volume (m3):         | 0,302         |
| Packing dimensions (mm): | 1280x1026x509 |
| Gross volume (m3):       | 0,668         |

Neutral element, top

Neutral element, counter top model. Side panels, bottom and back made in stainless steel. Top made in AISI 304 thickness 20/10. designed for flush alignment. Adjustable feet.

Technical draw