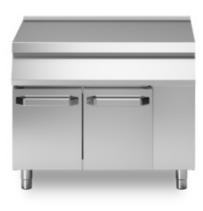

## **ROC 900**

Model: R90/100PLN/P

Cod: MP01734144015

Neutral element, model on cabinet with doors. Side panels, bottom and back made in stainless steel. Top made in AISI 304 thickness 20/10 designed for flush alignment. Pressed doors with ergonomic handles. Adjustable feet made in stainless steel.