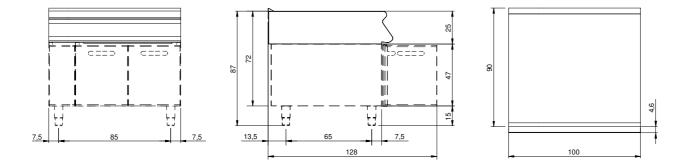

**Technical draw** 

In order to constantly offer the best possible products we reserve the right to make changes on technical specifications without incurring any obligation for equipment previosly or subsequently sold.

## **Technical data**

| Modularity:              | On cabinet with doors |
|--------------------------|-----------------------|
| Dimension (mm):          | 1000x900x870          |
| Net volume (m3):         | 0,783                 |
| Packing dimensions (mm): | 1280x1026x1109        |
| Gross volume (m3):       | 1,456                 |
|                          |                       |