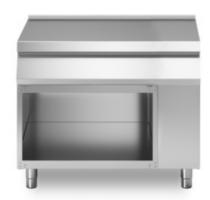

Neutral element, model on open cabinet. Side panels, bottom and back made in stainless steel. Top made in AISI 304 thickness 20/10 designed for flush alignment. Base completely made in stainless steel. Adjustable feet made in stainless steel.