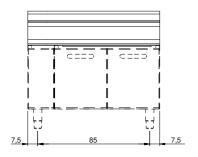

## **Technical draw**

In order to constantly offer the best possible products we reserve the right to make changes on technical specifications without incurring any obligation for equipment previously or subsequently sold.

## **Technical data**

| Modularity:              | On open cabinet |
|--------------------------|-----------------|
| Dimension (mm):          | 1000x900x870    |
| Net volume (m3):         | 0,783           |
| Packing dimensions (mm): | 1280x1026x1109  |
| Gross volume (m3):       | 1,456           |