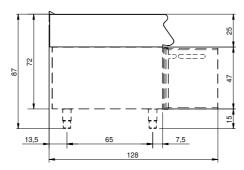

## **Technical draw**

In order to constantly offer the best possible products we reserve the right to make changes on technical specifications without incurring any obligation for equipment previously or subsequently sold.

## **Technical data**

| Modularity:              | On open cabinet |
|--------------------------|-----------------|
| Dimension (mm):          | 1000x900x870    |
| Net volume (m3):         | 0,783           |
| Packing dimensions (mm): | 1280x1026x1109  |
| Gross volume (m3):       | 1,456           |