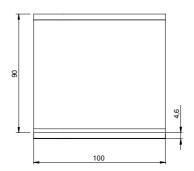

## **Technical draw**

In order to constantly offer the best possible products we reserve the right to make changes on technical specifications without incurring any obligation for equipment previously or subsequently sold.

## **Technical data**

| Modularity:              | On open cabinet |
|--------------------------|-----------------|
| Dimension (mm):          | 1000x900x870    |
| Net volume (m3):         | 0,783           |
| Packing dimensions (mm): | 1280x1026x1109  |
| Gross volume (m3):       | 1,456           |