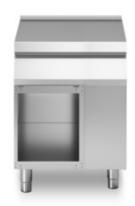

Neutral element, model on open cabinet. Side panels, bottom and back made in stainless steel. Top made in AISI 304 thickness 20/10 designed for flush alignment. Base completely made in stainless steel. Adjustable feet made in stainless steel.