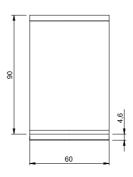

## **Technical data**

| Modularity:              | Тор          |
|--------------------------|--------------|
| Dimension (mm):          | 600x900x280  |
| Net volume (m3):         | 0,151        |
| Packing dimensions (mm): | 880x1026x509 |
| Gross volume (m3):       | 0,460        |

Neutral element, counter top model. Side panels, bottom and back made in stainless steel. Top made in AISI 304 thickness 20/10. designed for flush alignment. Adjustable feet.

Technical draw

In order to constantly offer the best possible products we reserve the right to make changes on technical specifications without incurring any obligation for equipment previouly or subsequently sold.