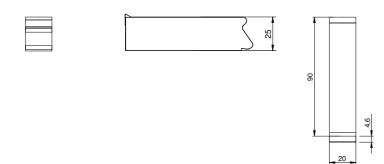

Neutral element, counter top model. Side panels, bottom and back made in stainless steel. Top made in AISI 304 thickness 20/10. designed for flush alignment. Adjustable feet.

Technical draw

In order to constantly offer the best possible products we reserve the right to make changes on technical specifications without incurring any obligation for equipment previouly or subsequently sold.

## **Technical data**

| Modularity:              | Тор          |
|--------------------------|--------------|
| Dimension (mm):          | 200x900x280  |
| Net volume (m3):         | 0,050        |
| Packing dimensions (mm): | 480x1026x475 |
| Gross volume (m3):       | 0,234        |